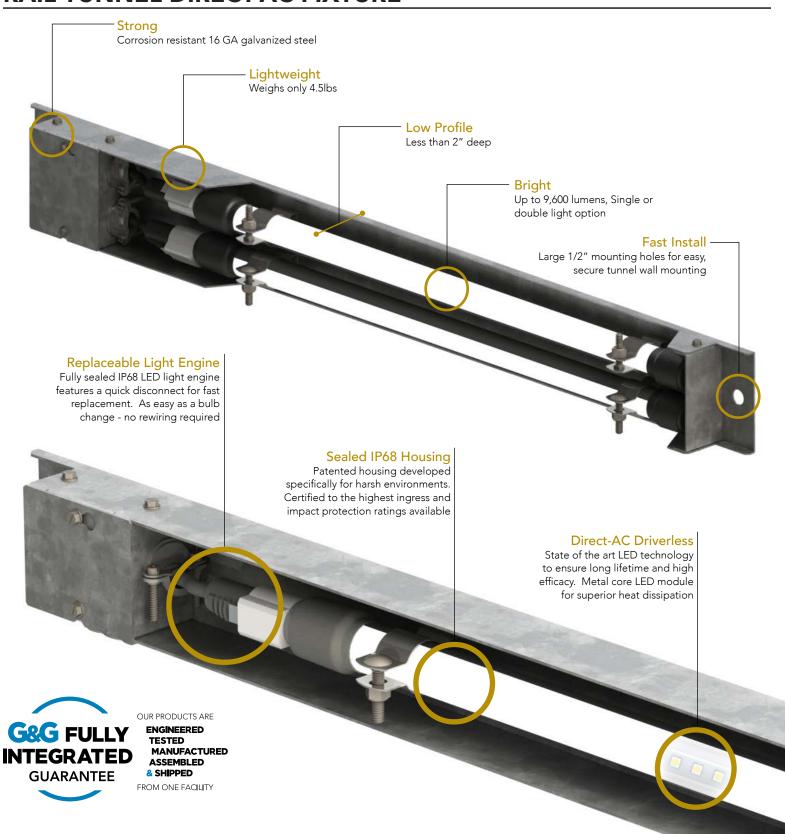

## Long Lifetime Direct-AC Driverless:

Connects directly to AC line voltage without a traditional LED driver or electrolytic capacitors, for extreme reliability and lifetime. Metal core LED module for superior heat dissipation.

### Replaceable Light Engine:

Fully sealed IP68 LED light engine features a quick disconnect for fast replacement. As easy as a bulb change - no rewiring required.

#### **Built for Harsh Environments:**

Our patented co-extruded aluminum and copolyester housing was developed specifically for harsh environments. Certified to the highest ingress and impact protection ratings available, IP68 and IK10.