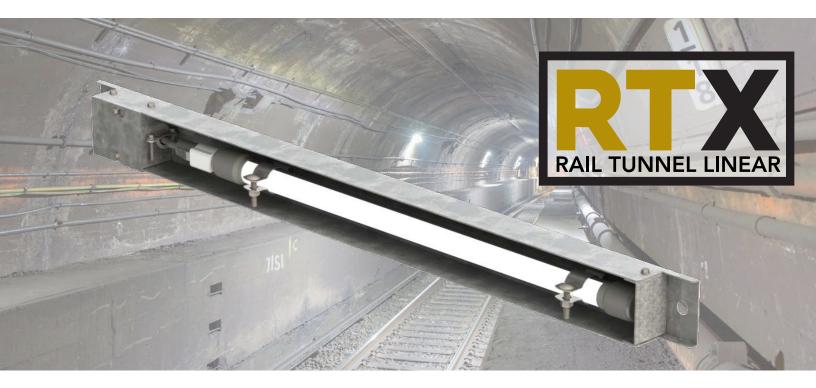

# RAIL TUNNEL DIRECT-AC FIXTURE

# RAIL TUNNEL DIRECT-AC FIXTURE

STRONG. SIMPLE. COMPACT.