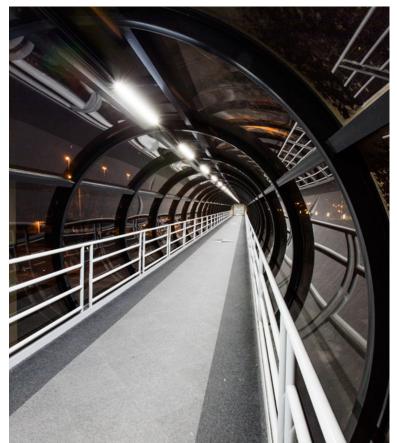

#### **Transit Applications**

G&G's rugged linear luminaires feature a patented quick-connect wiring system ideal for various applications throughout the transit industry. This innovative feature is a time saver, especially when making daisy-chained fixture runs. The low-profile design allows for a remarkably slim profile and modern appearance. From walkways and platforms to bridges and tunnels, G&G luminaires are a leading candidate for a wide variety of transit lighting applications.