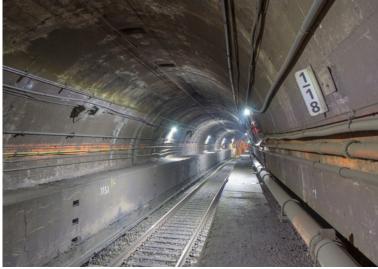

#### **Transit Applications**

G&G's rugged linear luminaires feature a patented quick-connect wiring system ideal for various applications throughout the transit industry. This innovative feature is a time saver, especially when making daisy-chained fixture runs. The low-profile design allows for a remarkably slim profile and modern appearance. From walkways and platforms to bridges and tunnels, G&G luminaires are a leading candidate for a wide variety of transit lighting applications.