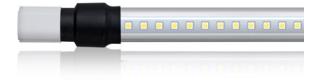

#### **Quick-Connect Cabling:** Patented quick-connect wiring system for quick and easy

installation and maintenance

#### Maintenance Free:

We oversize our heatsink and underdrive our LEDs for industry leading lifetimes

### Low Profile:

Innovative linear housing allows for a remarkably slim profile and a modern look

Rev Date 16 0419

#### **Transit Applications**

G&G's rugged linear luminaires feature a patented quick-connect wiring system ideal for various applications throughout the transit industry. This innovative feature is a time saver, especially when making daisy-chained fixture runs. The low-profile design allows for a remarkably slim profile and modern appearance. From walkways and platforms to bridges and tunnels, G&G luminaires are a leading candidate for a wide variety of transit lighting applications.