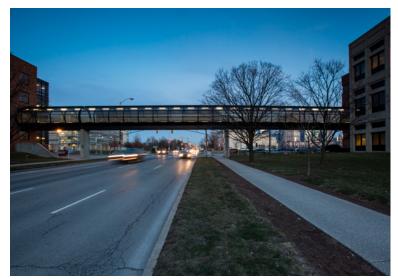

# **TRANSIT APPLICATIONS**

#### **Transit Applications**

G&G's rugged linear luminaires feature a patented quick-connect wiring system ideal for various applications throughout the transit industry. This innovative feature is a time saver, especially when making daisy-chained fixture runs. The low-profile design allows for a remarkably slim profile and modern appearance. From walkways and platforms to bridges and tunnels, G&G luminaires are a leading candidate for a wide variety of transit lighting applications.