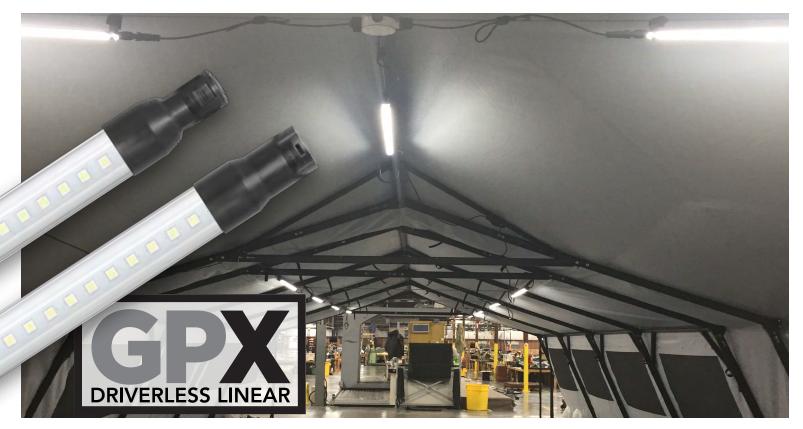

## **LED TENT & CANOPY LIGHTING**

GPX is a lightweight, low profile linkable LED luminaire that can be quickly connecnted in long runs and installed in areas where space is at a premium. Its innovative driverless technology provides extreme reliability, zero maintenance and long life.

Rev Date 20 0324

SIMPLE. COMPACT. STRONG.

Easily installed using quick connect cabling for superior lighting performance in temporary shelters. Available in lengths of 2', 4', 6' or 8' at up to 600 lumens per foot and 130 lumens per watt. Ideal for applications such as:

- Medical
  - Field Hospitals Command Centers First Aid Stations Triage
- Emergency / Disaster Relief Military & FEMA Set Up Communication Centers
- Outdoor Events
- Construction Sites
- Temporary Storage
- Salt Barns