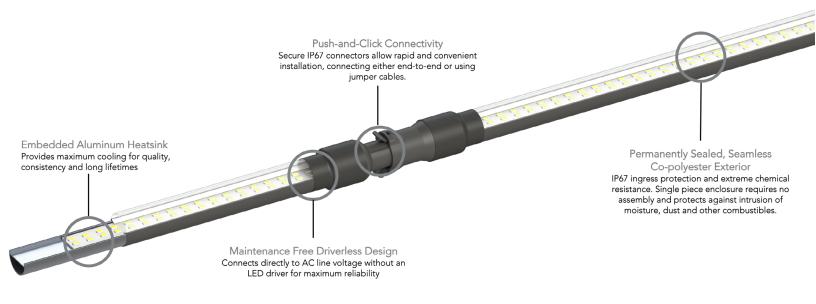

- Linkable Luminaires Can be installed in long runs using jumpers
- Maintenance-Free Driverless Design: For extreme reliability and lifetime
- Lightweight, 1" Low-Profile Design: Ideal for installations where space restraints are challenging
- Seamless, Permanently Sealed Housing Provides IP67 ingress protection against moisture and debris

- Convenient Quick-Connect Cabling: Secure, waterproof, quick-connect for a simple, clean installation
- Premium LEDs and Components: Reliable operation and superior performance
- Made in the USA: Manufactured in New York; Buy American Compliant