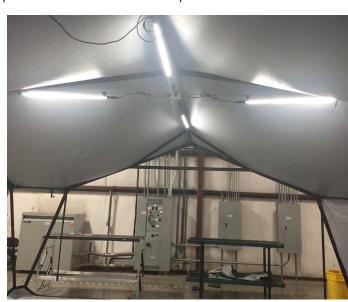

## **LED TENT & CANOPY LIGHTING**

GPX is a lightweight, low profile linkable LED luminaire that can be quickly connecnted in long runs and installed in areas where space is at a premium. Its innovative driverless technology provides extreme reliability, zero maintenance and long life.

Rev Date 20 0324

SIMPLE. COMPACT. STRONG.

Easily installed using quick connect cabling for superior lighting performance in temporary shelters. Available in lengths of 2', 4', 6' or 8' at up to 600 lumens per foot and 130 lumens per watt. Ideal for applications such as:

- Medical
  - Field Hospitals Command Centers First Aid Stations Triage
- Emergency / Disaster Relief Military & FEMA Set Up Communication Centers
- Outdoor Events
- Construction Sites
- Temporary Storage
- Salt Barns