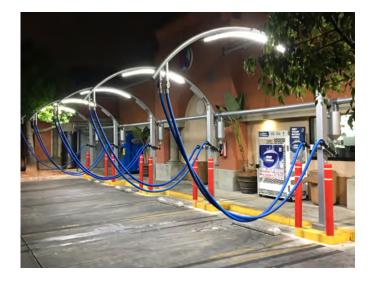

## www.ggled.net





# LED VACUUM AREA & CANOPY LIGHTING

#### Maintenance-Free Driverless Design:

Innovative driverless design allows the fixture to connect directly to AC line voltage without an LED driver or electrolytic capacitors for extreme reliability and lifetime

#### Low-Profile, Formable Design:

Slim, 1" round low-profile design enables the fixtures to be aimed, formed and mounted in almost any location. The end result is a sleek, clean and modern appearance

#### Dark Sky Compliant:

Full cut-off design with no more than 5% of the total lumen output of the fixture above 90-Degrees of the horizontal plane

#### Made in the USA:

Engineered and manufactured in New York, G&G fixtures are built on quality, innovation and the latest in LED technology



Rev Date 23 1020

## STRONG.

## SIMPLE.







## LED VACUUM AREA & CANOPY LIGHTING



### Lumen & Power Data

| Length         | Lumens | Wattage | Amps @120V | Amps @277V |
|----------------|--------|---------|------------|------------|
| 6-Foot Fixture | 3600   | 27      | 0.225      | 0.097      |
| 8-Foot Fixture | 4800   | 36      | 0.300      | 0.130      |

## **Mounting Options**

| Hardware   | Description                |  |
|------------|----------------------------|--|
| GMX-MNT-NM | Non-Metallic Quick Latch   |  |
| GMX-MNT-SS | Stainless Steel Bolt Latch |  |

STRONG.