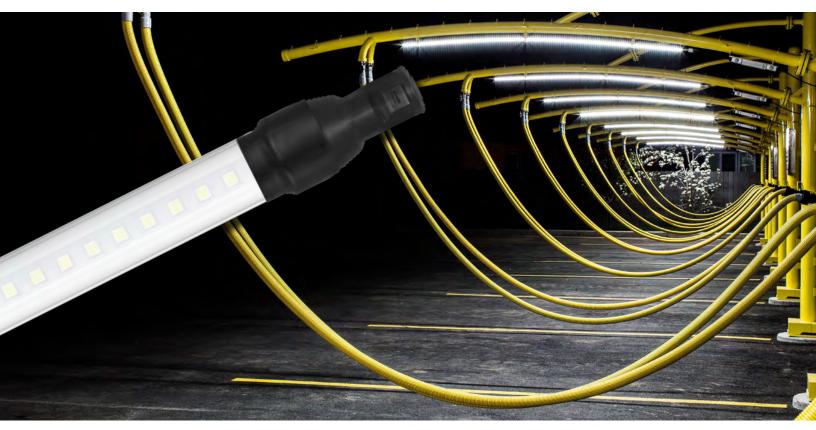

#### Low-Profile, Formable Design:

Slim, 1" round low-profile design enables the fixtures to be aimed, formed and mounted in almost any location. The end result is a sleek, clean and modern appearance