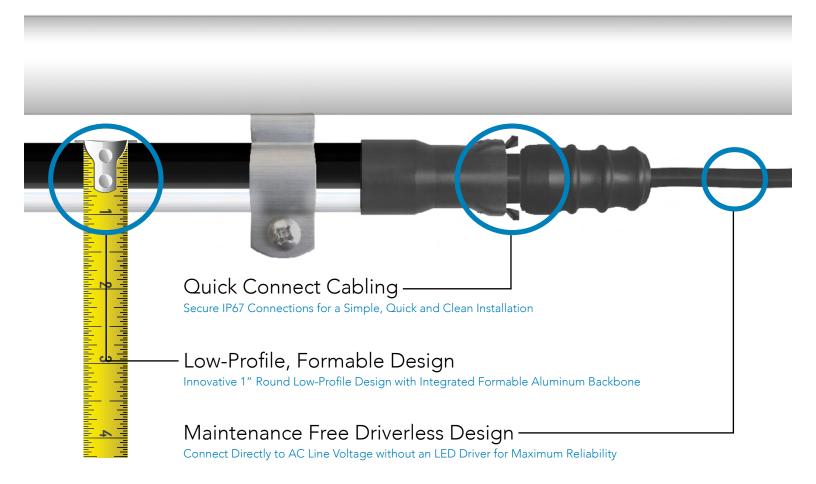

#### Maintenance-Free Driverless Design:

Innovative driverless design allows the fixture to connect directly to AC line voltage without an LED driver or electrolytic capacitors for extreme reliability and lifetime

#### Low-Profile, Formable Design:

Slim, 1" round low-profile design enables the fixtures to be aimed, formed and mounted in almost any location. The end result is a sleek, clean and modern appearance