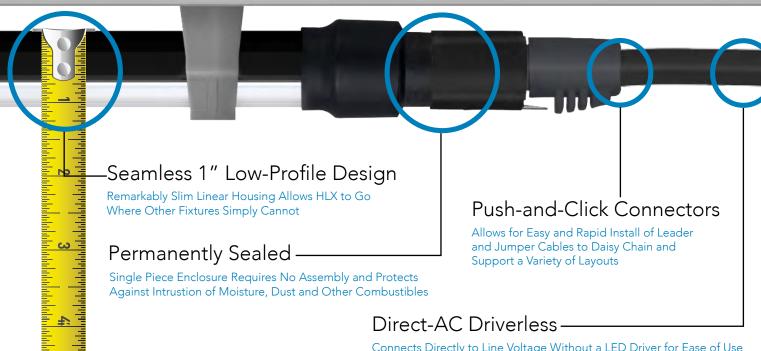

## HAZARDOUS LOCATION LINEAR LED LUMINAIRE

Approved for Use in Hazardous Locations: Certified as a Class 1, Division 2, Groups A, B, C & D and Class 2, Groups E, F & G Lighting Solution.

Heavy Duty Quick-Connect Cabling: Convenient pushand-click connectors and cabling make HLX series easy to install and daisy chain.

Low-Profile Design: Slim, 1" round low-profile design enables the fixtures to be aimed and mounted in almost any location. The end result is a sleek, clean and modern appearance.

Permanently Sealed: Seamless housing prevents debris from accumulating inside. No assembly required.

Direct-AC Driverless Design: Connects directly to AC line voltage without an LED driver or electrolytic capacitors, for ease of use and extreme reliability and lifetime.

Made in the USA: Engineered and manufactured in New York, G&G fixtures are built on quality, innovation and the latest in LED technology.