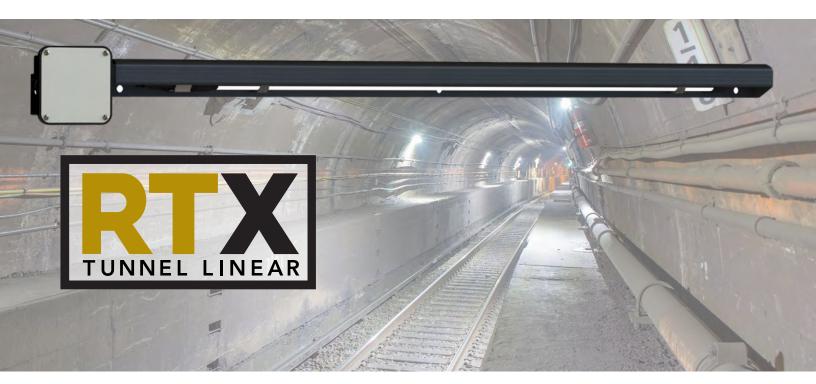

# DIRECT-AC TUNNEL LIGHTING FIXTURE

# High Lumen Density

Unmatched light output in a low profile, linear design provides maximum efficiency of space with minimal spatial interferences.