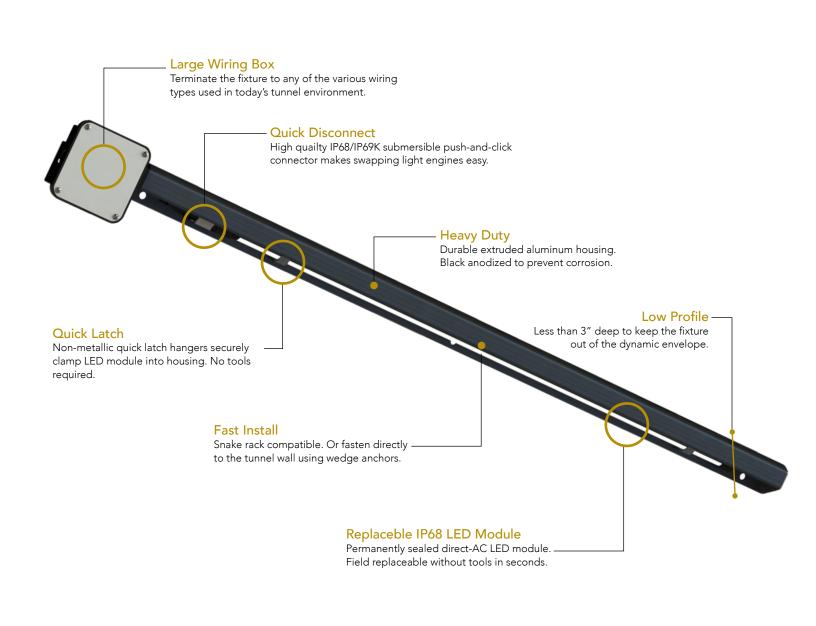

# Long Lifetime Direct-AC Driverless, EMI Silent:

Uses modern direct-AC technology to drive LED strings directly from AC line voltage, without a traditional LED driver for extreme reliability and low RF emissions. Compliant to MIL-STD-461E RE102 EMI testing.

# Ease of Installation, Maintenance & Servicability

Quickly accessibly LED module with waterproof quick disconnect and latching clips for fast replacement - no tools required. Sealed wiring box with multiple 3/4" ports to be able to wire TECK90 cabling into and out of the fixture without additional NEMA enclosures required.

# Harsh Environment Rated

IP68 waterproof, corrosion resistant fixture ensures durability in the harsh environment of transit applicaitons.

# High Lumen Density

Unmatched light output in a low profile, linear design provides maximum efficiency of space with minimal spatial interferences.