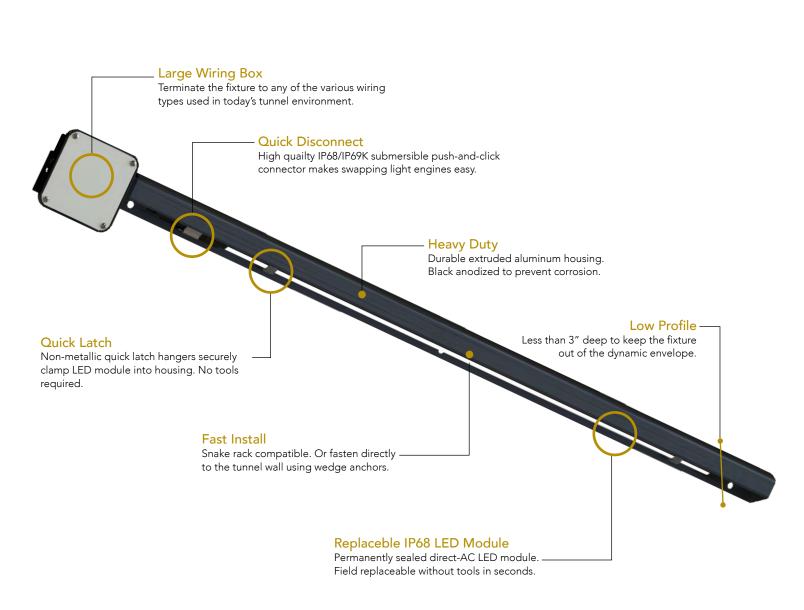

#### Ease of Installation, Maintenance & Servicability

Quickly accessibly LED module with waterproof quick disconnect and latching clips for fast replacement - no tools required. Sealed wiring box with multiple 3/4" ports to be able to wire TECK90 cabling into and out of the fixture without additional NEMA enclosures required.

#### Harsh Environment Rated

IP68 waterproof, corrosion resistant fixture ensures durability in the harsh environment of transit applicaitons.

## **High Lumen Density**

Unmatched light output in a low profile, linear design provides maximum efficiency of space with minimal spatial interferences.