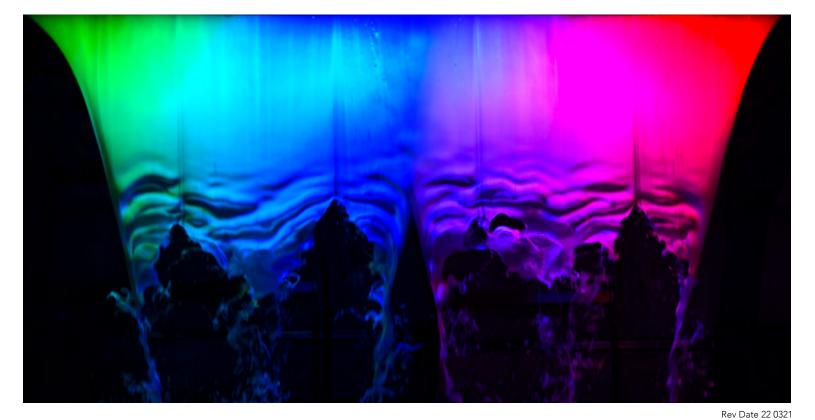

### The Brightest Light Show in the Industry:

Choose from over 20 built-in shows including unique rainbow and scrolling animations to create unmatched color effects. Improved color choices & new shows are **3x brighter** than the original RainbowMAXX!