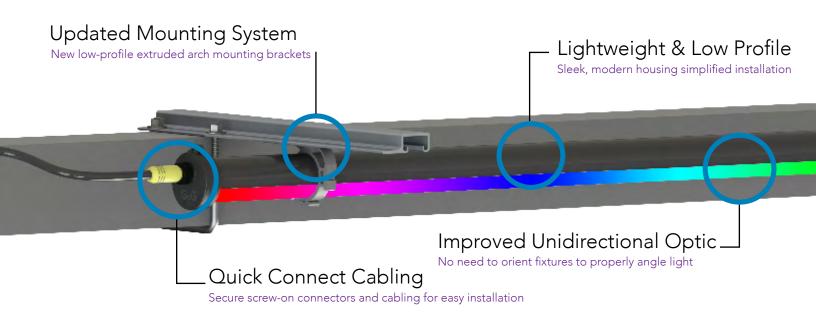

### **New Modern Housing:**

Updated round housing is extremely lightweight and new mounting system makes installation a breeze.