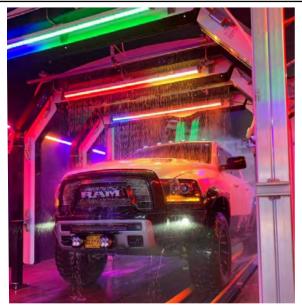

# COLOR CHANGING LED FIXTURE FOR CAR WASH ARCH EFFECTS

### The Brightest Light Show in the Industry:

Choose from over 20 built-in shows including unique rainbow and scrolling animations to create unmatched color effects. Improved color choices & new shows are **3x brighter** than the original RainbowMAXX!

### **Engineered for Car Wash:**

Designed specifically for car wash applications with IP68 waterproof rating and extreme chemical resistance.