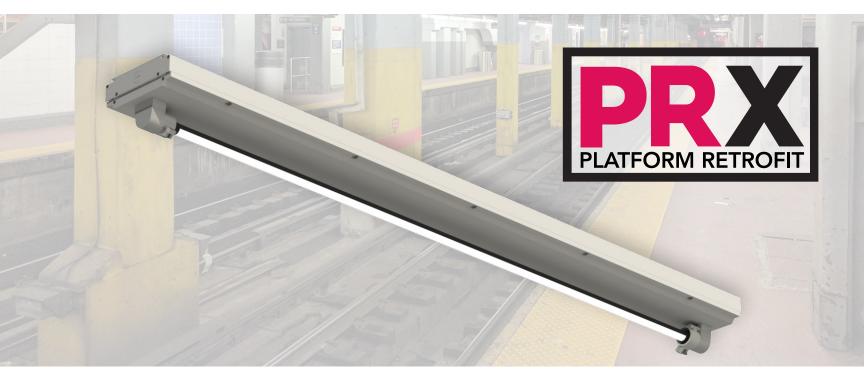

# LED STATION LIGHTING DIRECT-AC RETROFIT FIXTURE

# LED STATION LIGHTING DIRECT-AC RETROFIT FIXTURE

STRONG. SIMPLE. COMPACT.