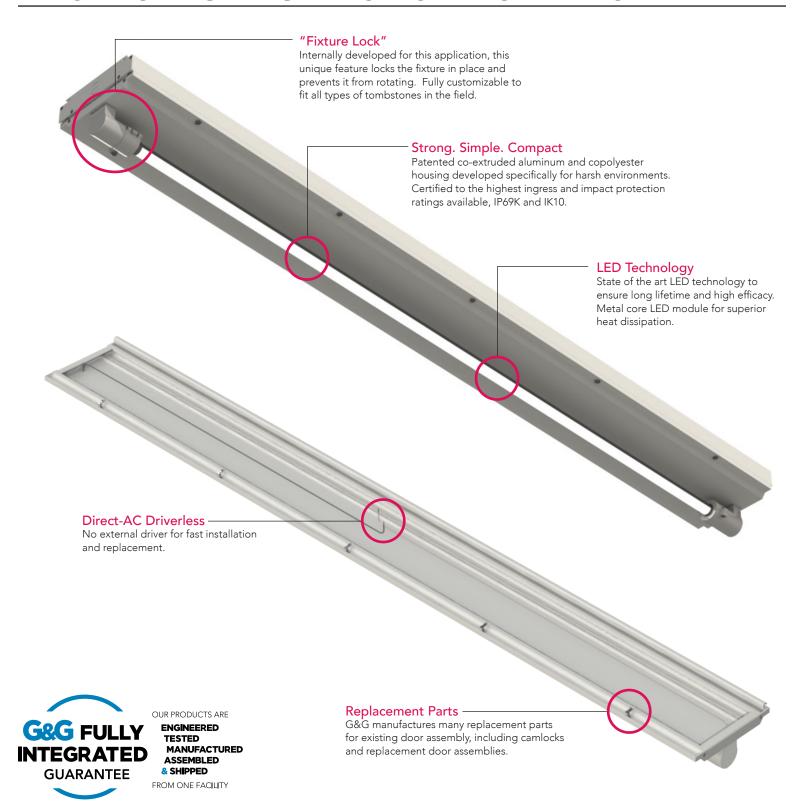

#### **Built for Harsh Environments:**

Our patented co-extruded aluminum and copolyester housing was developed specifically for harsh environments. Certified to the highest ingress and impact protection ratings available, IP69K and IK10.

### "Fixture Lock" Anti-Rotation Feature:

Internally developed for this application, this unique feature locks the fixture in place and prevents it from rotating. Fully customizable to fit all types of tombstones in the field.

### Long Lifetime Direct-AC Driverless:

Connects directly to AC line voltage without a traditional LED driver or electrolytic capacitors, for extreme reliability and lifetime. Metal core LED module for superior heat dissipation.

### FTA Buy America Compliant:

Engineered and manufactured in New York and Buy America compliant, G&G's PRX fixture is built on quality, innovation, and the latest in LED technology.

STRONG. SIMPLE. COMPACT.