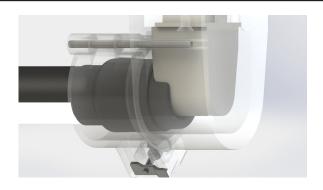

### "Fixture Lock" Anti-Rotation Feature:

Internally developed for this application, this unique feature locks the fixture in place and prevents it from rotating. Fully customizable to fit all types of tombstones in the field.