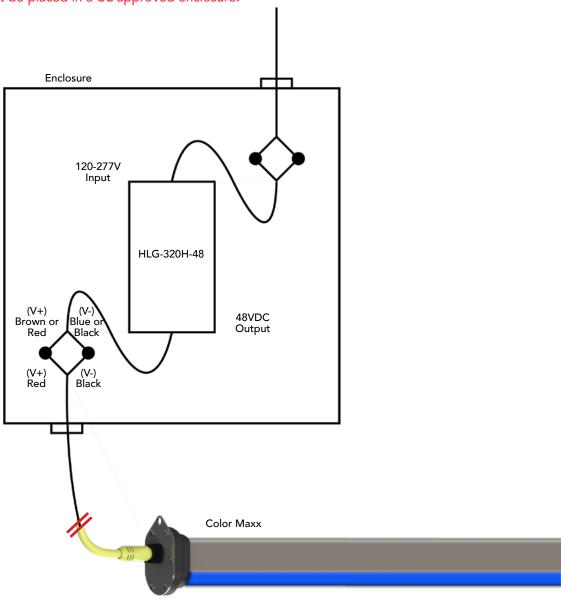

## **Electrical Connection Diagrams**

- DO NOT plug LED fixture directly into AC voltage.
- Fixtures require and are supplied with a 48VDC LED power supply.
- LED power supply must be placed in a UL approved enclosure.