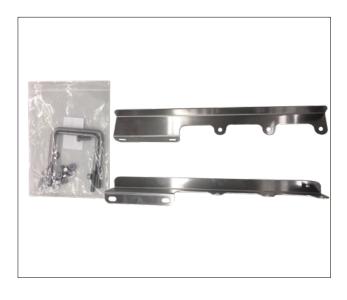

### **Supplied Materials**

- 1 Color Maxx Series Luminaire(s)
- 2 50' Leader Cable(s)
- 3 320W 48VDC LED Power Supply
- 4 Arch Mount Brackets & Hardware

STRONG. SIMPLE. COMPACT.

T 800.285.6780 E support@ggled.net

# Arch Mounting Bracket & Hardware Kits Include the Following:

- 1 (2) U-Bolts 3/8" 16 SS
- 2 (4) Nylon Lock Nuts 3/8" 16 SS
- 3 (4) Flat Washers 3/8" SS

For Mounting Bracket to Arch

- 1 (2) Bolts 5/16 18 x 1" SS
- 2 (2) Nylon Lock Nuts 5/16" 18 SS
- 3 (4) Flat Washers 5/16" SS