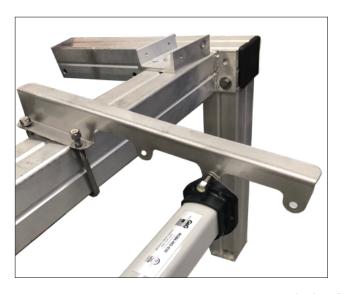

## Mounting

- Mount the Maxx series luminaire using the supplied arch mounting brackets & hardware.
- The brackets are universal (no left or right) and are designed to sit on top of the arch with the U-bolts around the bottom (see images below).
- There are 3 position holes for mounting and aiming the luminaire in the most desireable location/angle for your setup.
- IMPORTANT: Maxx series luminaires use directional optics technology. The luminaire must be mounted with the correct side facing the foam for the desired outcome. There is a large label on the foam side indicating "THIS SIDE FACING FOAM".

# Arch Mounting Bracket & Hardware Kits Include the Following:

- 1 (2) U-Bolts 3/8" 16 SS
- 2 (4) Nylon Lock Nuts 3/8" 16 SS
- 3 (4) Flat Washers 3/8" SS

For Mounting Bracket to Arch

- 1 (2) Bolts 5/16 18 x 1" SS
- 2 (2) Nylon Lock Nuts 5/16" 18 SS
- 3 (4) Flat Washers 5/16" SS

For Mounting Luminaire to Bracket

Rev Date 20 0401

STRONG. SIMPLE. COMPACT.

T 800.285.6780 E support@ggled.net www.ggled.net