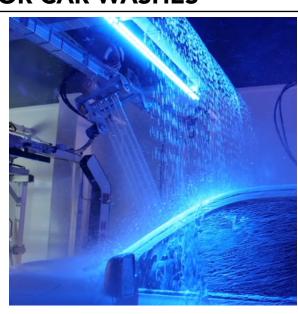

#### Intense Color Saturation:

Incredibly bright, 350 watt design creates unmatched color effects.

### 8 Unique Color Options:

Available in 8 different color options! Red, green, blue, amber, purple, cyan, yellow and white.

## **Engineered for Car Wash Applications:**

Designed specifically around car wash applications with IP68 waterproof rating and extreme chemical resistance. Lightweight and low profile to easily mount to arches, ceilings or walls.