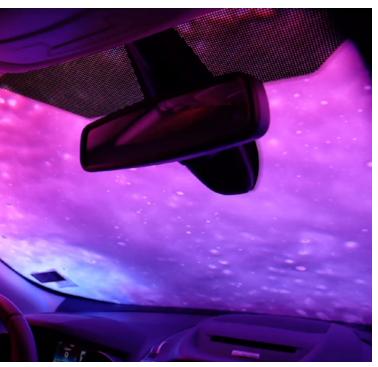

#### Intense Color Saturation:

Incredibly bright, 350 watt design creates unmatched color effects.

### 8 Unique Color Options:

Available in 8 different color options! Red, green, blue, amber, purple, cyan, yellow and white.