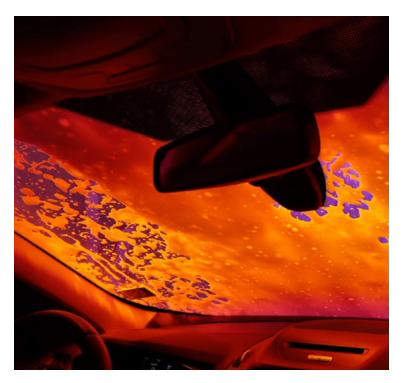

#### Intense Color Saturation:

Incredibly bright, 350 watt design creates unmatched color effects.

### 8 Unique Color Options:

Available in 8 different color options! Red, green, blue, amber, purple, cyan, yellow and white.