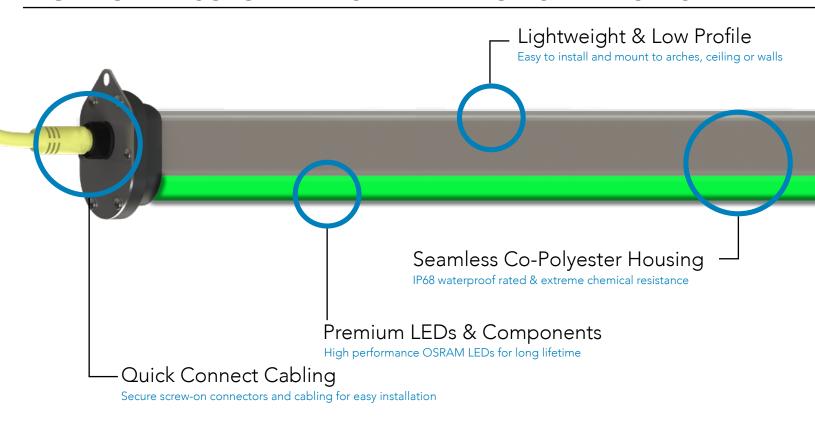

## **Engineered for Car Wash Applications:**

Designed specifically around car wash applications with IP68 waterproof rating and extreme chemical resistance. Lightweight and low profile to easily mount to arches, ceilings or walls.

#### Made in the USA:

Engineered and manufactured in New York, G&G fixtures are built on quality, innovation and the latest in LED technology.

SIMPLE. STRONG. COMPACT.