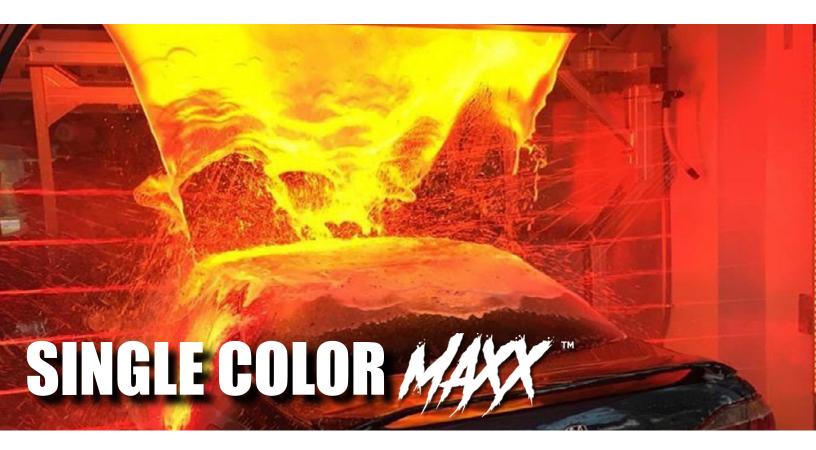

#### Intense Color Saturation:

Incredibly bright, 350 watt design creates unmatched color effects.

### 8 Unique Color Options:

Available in 8 different color options! Red, green, blue, amber, purple, cyan, yellow and white.