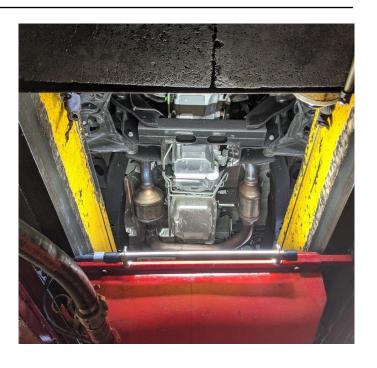

### Oil & Lube Pan Task Light Kit

Provide direct illumination on the undercarriage of the vehicle for maximum visibility and productivity while performing essential tasks.

Kit includes:

(1) 2' TRX LED Luminaire (1) 25' Leader Cable (2) Stainless Steel Magnetic Mounting Clips