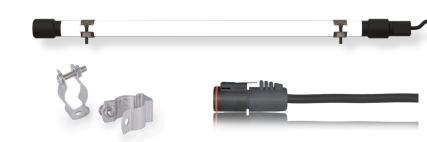

### Oil & Lube Pan Task Light Kit

Provide direct illumination on the undercarriage of the vehicle for maximum visibility and productivity while performing essential tasks.

Kit includes:

(1) 2' TRX LED Luminaire (1) 25' Leader Cable (2) Stainless Steel Magnetic Mounting Clips