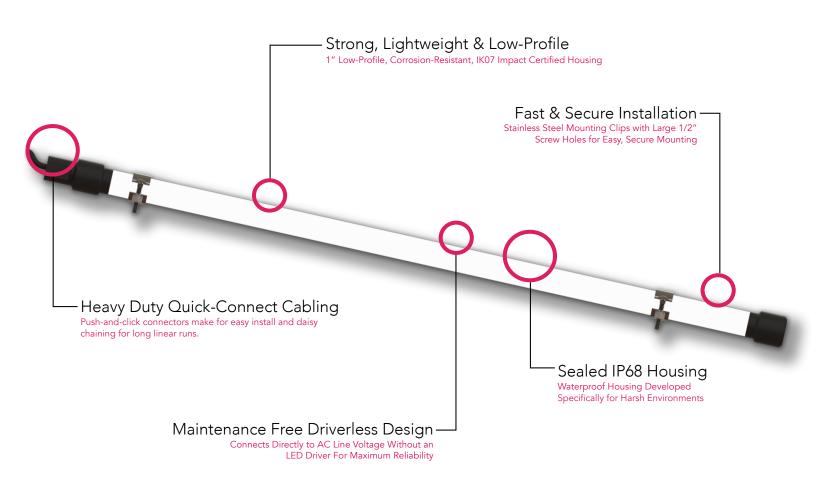

### Low-Profile Aimable Design:

Slim, 1" round low-profile design enables the TRX fixture to be mounted in almost any location and aimed to direct light where needed.

#### Harsh Environment Rated:

Engineered for tough environments, the TRX series has an IP68 ingress protection rating against dust and water and is IK07 impact certified.

#### Maintenance-Free Driverless Design:

Innovative driverless design allows the fixture to connect directly to AC line voltage without an LED driver or electrolytic capacitors for extreme reliability.

### Heavy Duty Quick-Connect Cabling:

Heavy duty cabling and push-and-click connectors make TRX series fixtures easily to install and daisy chain for long linear runs.

Rev Date 20 1015

STRONG. SIMPLE. COMPACT.