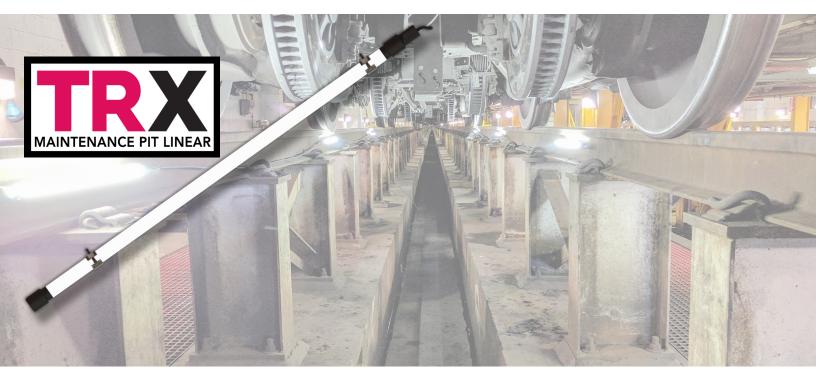

# **LED MAINTENANCE & OIL LUBE PIT LIGHTING**

### Low-Profile Aimable Design:

Slim, 1" round low-profile design enables the TRX fixture to be mounted in almost any location and aimed to direct light where needed.

### Heavy Duty Quick-Connect Cabling:

Heavy duty cabling and push-and-click connectors make TRX series fixtures easily to install and daisy chain for long linear runs.

Rev Date 20 1015

STRONG. SIMPLE. COMPACT.