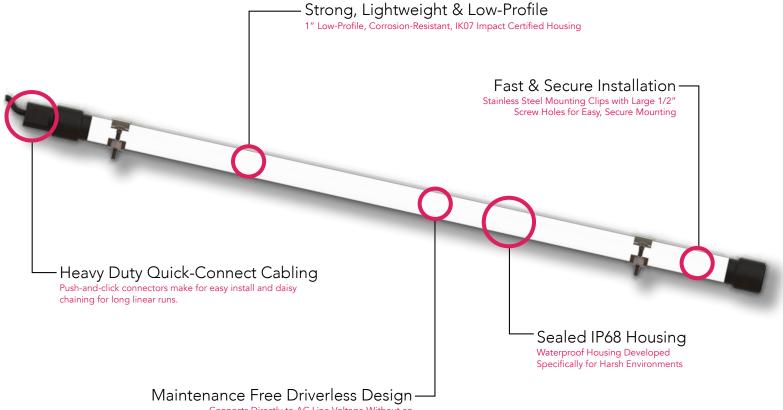

## Low-Profile Aimable Design:

Slim, 1" round low-profile design enables the TRX fixture to be mounted in almost any location and aimed to direct light where needed.

### Harsh Environment Rated:

Engineered for tough environments, the TRX series has an IP68 ingress protection rating against dust and water and is IK07 impact certified.

### Maintenance-Free Driverless Design:

Innovative driverless design allows the fixture to connect directly to AC line voltage without an LED driver or electrolytic capacitors for extreme reliability.

## Heavy Duty Quick-Connect Cabling:

Heavy duty cabling and push-and-click connectors make TRX series fixtures easily to install and daisy chain for long linear runs.

Rev Date 22 0516

STRONG.

SIMPLE.