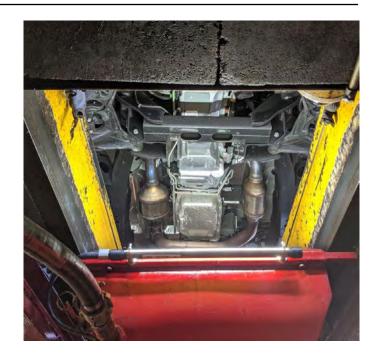

## Low-Profile Aimable Design:

Slim, 1" round low-profile design enables the TRX fixture to be mounted in almost any location and aimed to direct light where needed.

## Heavy Duty Quick-Connect Cabling:

Heavy duty cabling and push-and-click connectors make TRX series fixtures easily to install and daisy chain for long linear runs.

Rev Date 22 0516

STRONG.

SIMPLE.