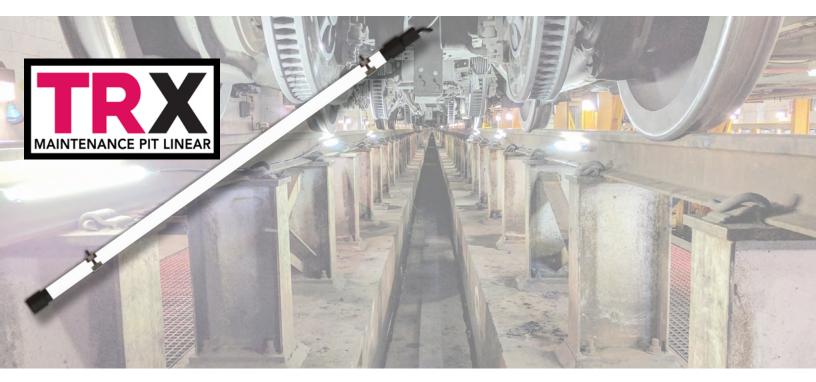

# LED MAINTENANCE & OIL LUBE PIT LIGHTING

## Low-Profile Aimable Design:

Slim, 1" round low-profile design enables the TRX fixture to be mounted in almost any location and aimed to direct light where needed.