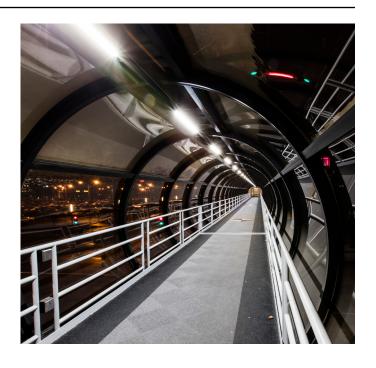

#### Maintenance-Free Driverless Design:

Innovative driverless design allows the fixture to connect directly to AC line voltage without an LED driver or electrolytic capacitors for extreme reliability and lifetime.

### Low-Profile Design:

Slim, 1" round low-profile design enables the fixtures to be aimed and mounted in almost any location. The end result is a sleek, clean and modern appearance.

### Permanently Sealed:

Seamless housing prevents debris from accumulating inside. No assembly required.