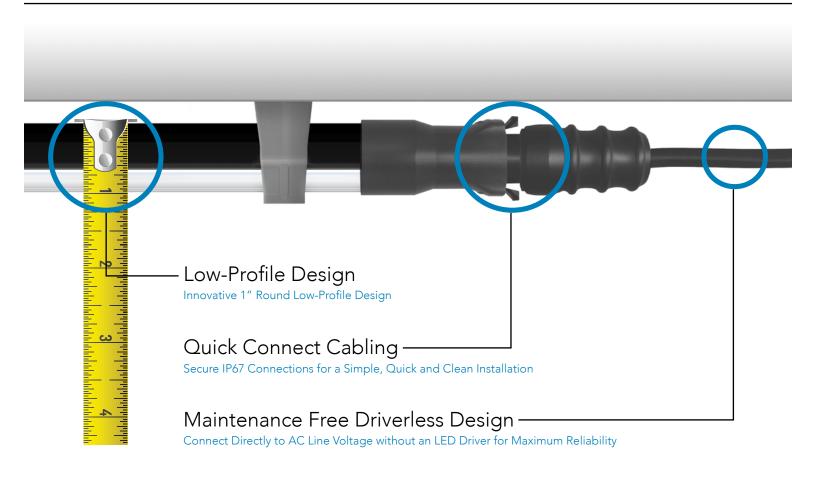

#### Maintenance-Free Driverless Design:

Innovative driverless design allows the fixture to connect directly to AC line voltage without an LED driver or electrolytic capacitors for extreme reliability and lifetime

## Low-Profile Design:

Slim, 1" round low-profile design enables the fixtures to be aimed and mounted in almost any location. The end result is a sleek, clean and modern appearance

## Quick-Connect Cabling:

Secure, waterproof, quick-connect cabling allows for a simple, quick and clean installation