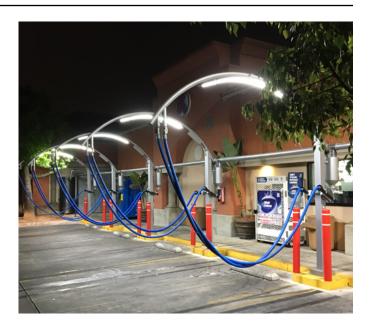

## **LED CANOPY & AWNING LIGHTING**

## Low-Profile Design:

Slim, 1" round low-profile design enables the fixtures to be aimed and mounted in almost any location. The end result is a sleek, clean and modern appearance