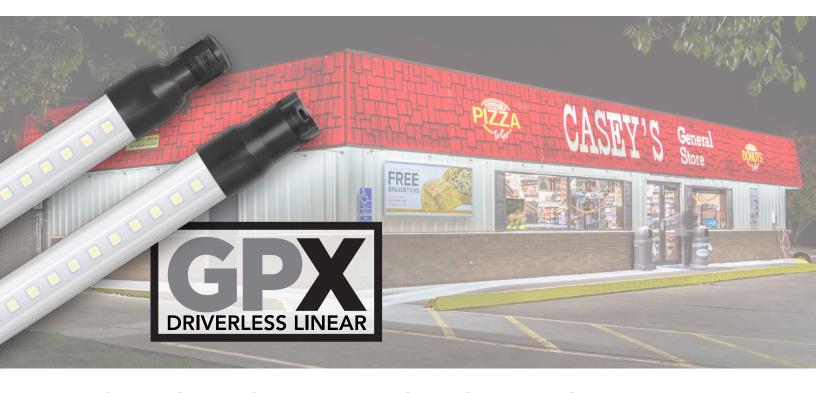

## **LED CANOPY & AWNING LIGHTING**

#### Maintenance-Free Driverless Design:

Innovative driverless design allows the fixture to connect directly to AC line voltage without an LED driver or electrolytic capacitors for extreme reliability and lifetime

## Low-Profile Design:

Slim, 1" round low-profile design enables the fixtures to be aimed and mounted in almost any location. The end result is a sleek, clean and modern appearance

## Quick-Connect Cabling:

Secure, waterproof, quick-connect cabling allows for a simple, quick and clean installation