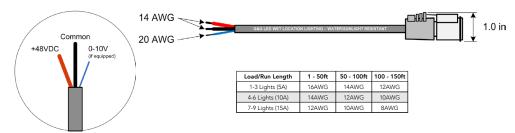

### Leader Cable Installation

In some installations, the Leader Cable must be extended to reach from the fixtures to the power supply. The wire gauge required will depend on the load and the run length (see chart below). This will limit the voltage drop to  $\sim 3V$ .