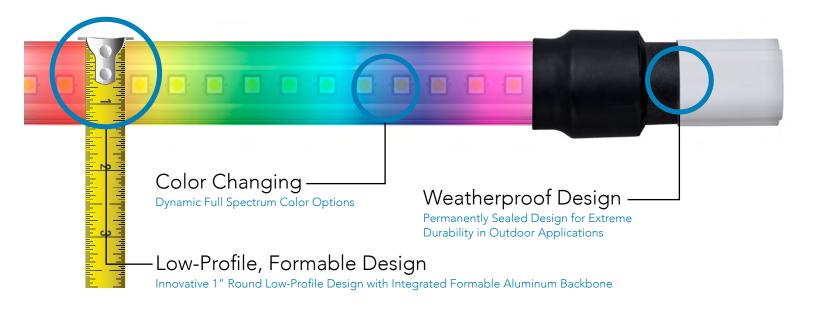

### Low-Profile, Formable Design:

Slim, 1" round low-profile design enables the fixtures to be aimed, formed and mounted in almost any location. The end result is a sleek, clean and modern appearance