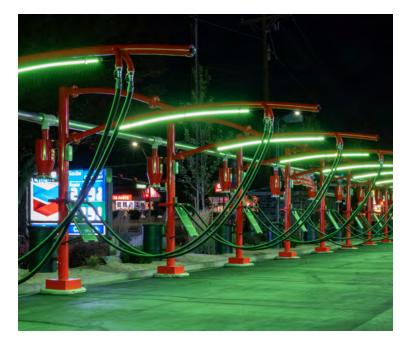

#### Stand Out From the Crowd:

Increase your curb appeal with the ability to create unique, eye catching colors and color changing lighting shows