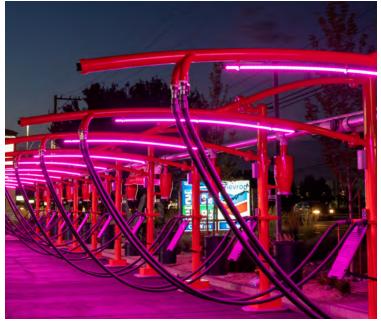

#### Stand Out From the Crowd:

Increase your curb appeal with the ability to create unique, eye catching colors and color changing lighting shows

### Simple Wireless Control:

Sync each arch light together on a single wireless remote for a high quality, easy to control solution

### Low-Profile, Formable Design:

Slim, 1" round low-profile design enables the fixtures to be aimed, formed and mounted in almost any location. The end result is a sleek, clean and modern appearance