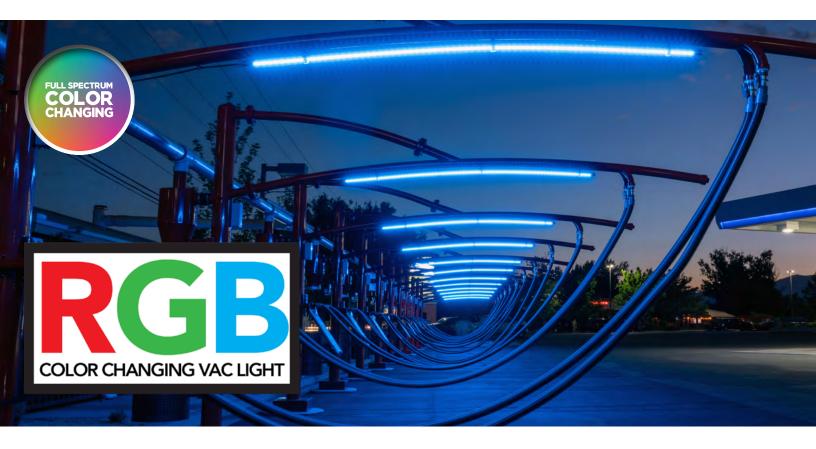

## **COLOR CHANGING LED VACUUM AREA & CANOPY LIGHTING**

#### Stand Out From the Crowd:

Increase your curb appeal with the ability to create unique, eye catching colors and color changing lighting shows