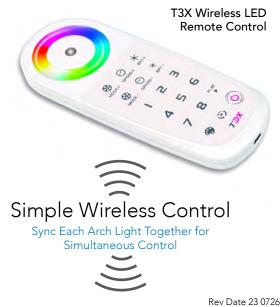

### Simple Wireless Control:

Sync each arch light together on a single wireless remote for a high quality, easy to control solution