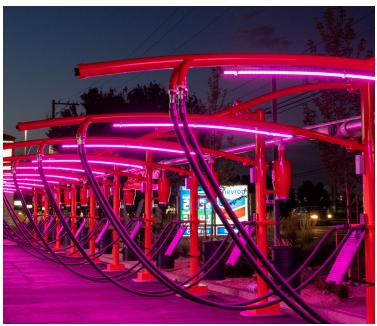

## **COLOR CHANGING LED VACUUM AREA & CANOPY LIGHTING**

### Stand Out From the Crowd:

Increase your curb appeal with the ability to create unique, eye catching colors and color changing lighting shows

## Simple Wireless Control:

Sync each arch light together on a single wireless remote for a high quality, easy to control solution

## Low-Profile, Formable Design:

Slim, 1" round low-profile design enables the fixtures to be aimed, formed and mounted in almost any location. The end result is a sleek, clean and modern appearance