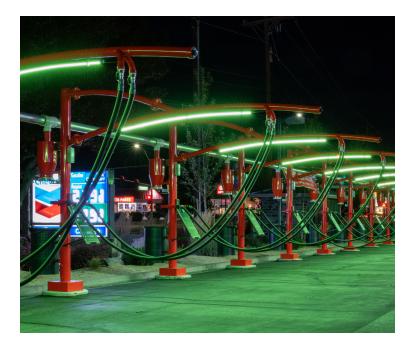

### Stand Out From the Crowd:

Increase your curb appeal with the ability to create unique, eye catching colors and color changing lighting shows