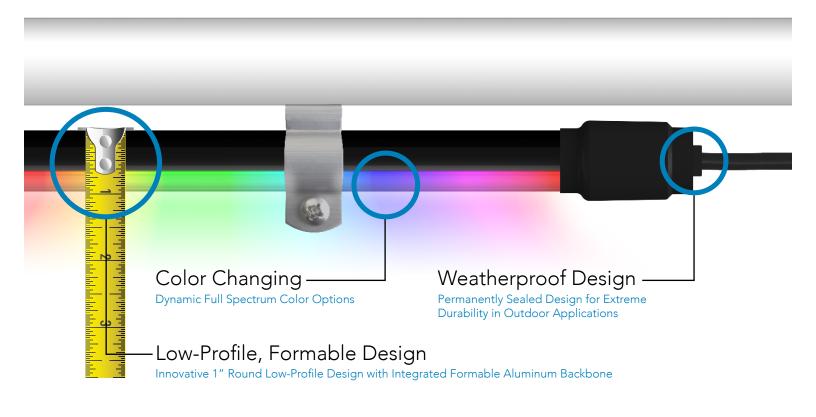

## Low-Profile, Formable Design:

Slim, 1" round low-profile design enables the fixtures to be aimed, formed and mounted in almost any location. The end result is a sleek, clean and modern appearance