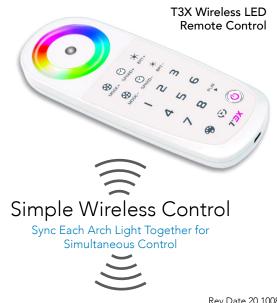

## Simple Wireless Control:

Sync each arch light together on a single wireless remote for a high quality, easy to control solution