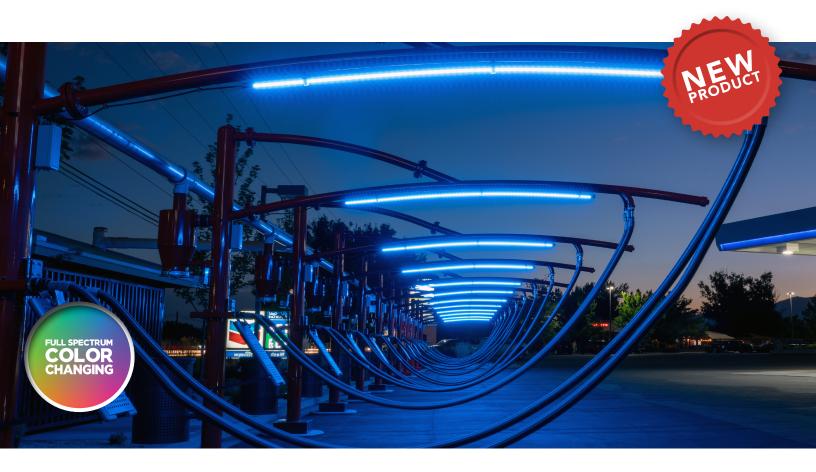

## **COLOR CHANGING LED VACUUM AREA & CANOPY LIGHTING**

### Stand Out From the Crowd:

Increase your curb appeal with the ability to create unique, eye catching colors and color changing lighting shows