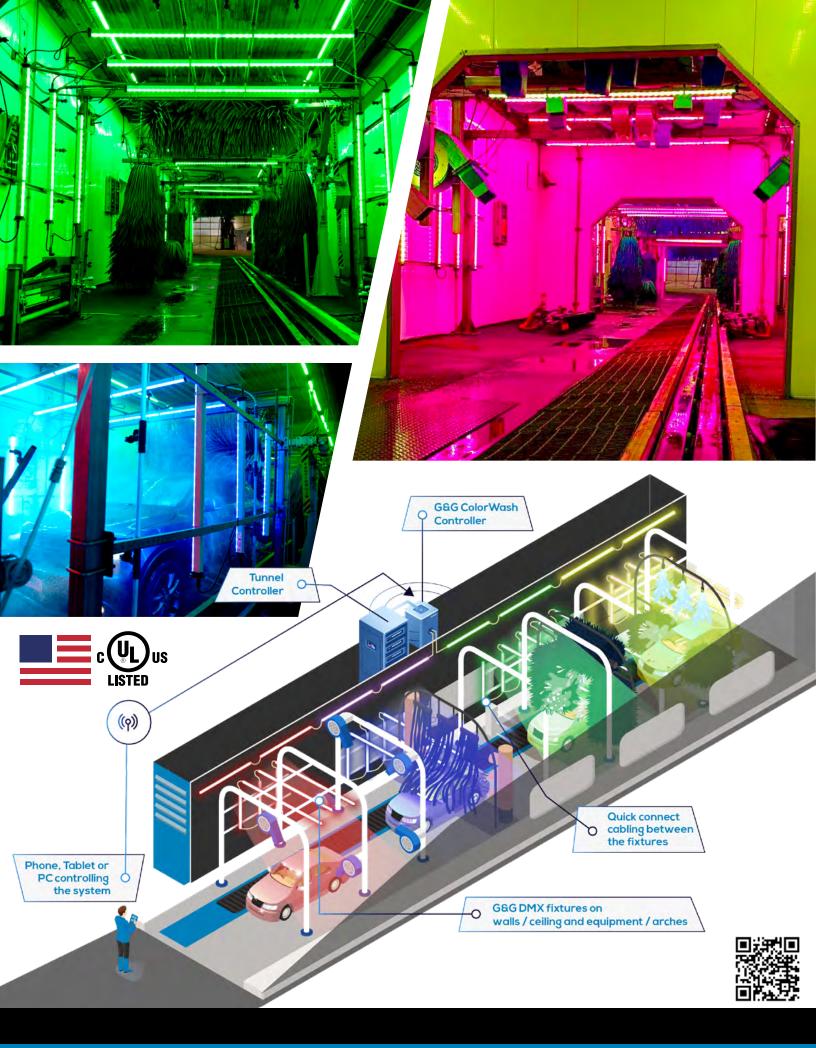

## **Completely Synchronized Lighting**

Sync all of your tunnel and arch lighting together with a single controller to create vivid, cohesive light shows

## Plug & Play Wiring System

Patented plug and play wiring system for a simple, fast and professional installation

#### Simple Integration & Triggers

Easy to use zones and triggers to highlight wash packages, features and functions