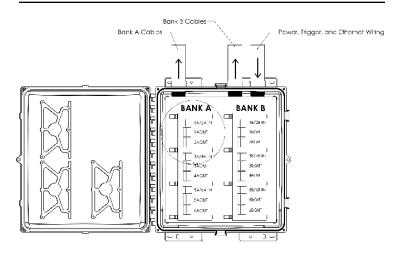

take up to 8 PLC or other generated signals and sends data to the control board for specific events to occur (such as wash package and function highlighting). DMX/Power boards (1, 2 or 3) distribute power to the control board and LED fixtures. Each power board is its own DMX universe and A/B/C nomenclature is used to align with fixture identification.

## PERFORMANCE SUMMARY

Trigger Voltage: 24-120VAC or VDC

Warranty: 3 years Mounting: Wall

Temperature Rating: Operable in temperatures -40°C to 55°C

Voltage: 120 or 277 VAC Input

## PRODUCT SPECIFICATIONS

## **Construction & Materials**

• Proudly American-made

#### Regulatory Qualifications

- cULus Listed
- NEMA 4X
- IP66

Unique Lighting Solutions for Harsh Environments | 1





# ORDERING INFORMATION



# HARDWARE CONFIGURATION



## **DIMENSIONAL DRAWINGS**