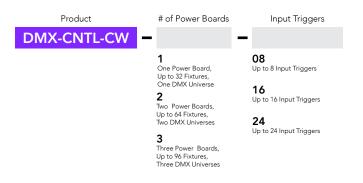

Input boards (1, 2 or 3) and take up to 8 PLC or other generated signals and sends data to the control board for specific events to occur (such as wash package and function highlighting). DMX/Power boards (1, 2 or 3) distribute power to the control board and LED fixtures. Each power board is its own DMX universe and A/B/C nomenclature is used to align with fixture identification.

## PERFORMANCE SUMMARY

Trigger Voltage: 24-120VAC or VDC

Warranty: 3 years Mounting: Wall

Temperature Rating: Operable in temperatures -40°C to 55°C

Voltage: 120 or 277 VAC Input

## PRODUCT SPECIFICATIONS

## **Construction & Materials**

• Proudly American-made

#### Regulatory Qualifications

- cULus Listed
- NEMA 4X
- IP66

Unique Lighting Solutions for Harsh Environments | 1





# ORDERING INFORMATION



# HARDWARE CONFIGURATION



## **DIMENSIONAL DRAWINGS**