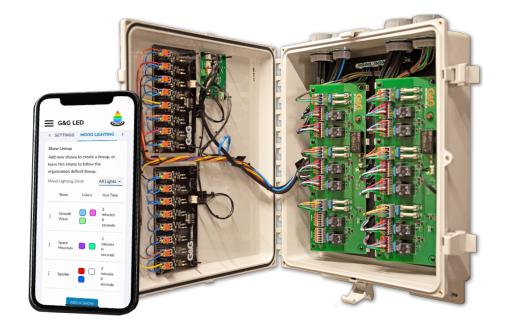

#### App & Web Interface

Easily control all lighting functions through a user-friendly web interface which can be accessed remotely over the internet from your phone, PC or connected device.

#### **HOW IT WORKS**

The ColorWash™ controller includes 3 different circuits: the control board, input board(s) and DMX/power board(s). The control board manages network connectivity, show generation and all other controls. Input boards (1, 2 or 3) and take up to 8 PLC or other generated signals and sends data to the control board for specific events to occur (such as wash package and function highlighting). DMX/Power boards (1, 2 or 3) distribute power to the control board and LED fixtures. Each power board is its own DMX universe and A/B/C nomenclature is used to align with fixture identification.

# HARDWARE CONFIGURATION