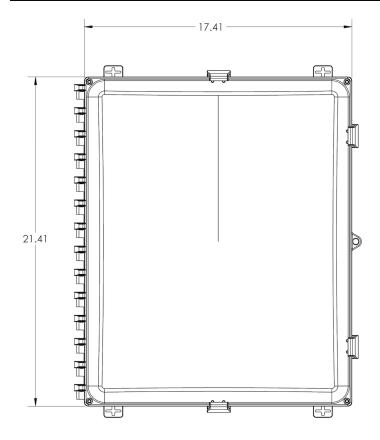

rated signals and sends data to the control board for specific events to occur (such as wash package and function highlighting). DMX/Power boards (1, 2 or 3) distribute power to the control board and LED fixtures. Each power board is its own DMX universe and A/B/C nomenclature is used to align with fixture identification.

## PERFORMANCE SUMMARY

Trigger Voltage: 24-120VAC or VDC

Warranty: 3 years Mounting: Wall

Temperature Rating: Operable in temperatures -40°C to 55°C

Voltage: 120 or 277 VAC Input

## PRODUCT SPECIFICATIONS

## **Construction & Materials**

• Proudly American-made

#### Regulatory Qualifications

- cULus Listed
- NEMA 4X
- IP66

Unique Lighting Solutions for Harsh Environments | 1





# ORDERING INFORMATION



# HARDWARE CONFIGURATION



## **DIMENSIONAL DRAWINGS**