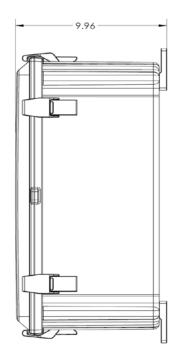

e identification

Power Voltage: 120 VAC or 277 VAC Input Trigger Voltages: 12 VDC - 120 VDC Input

# **Ordering Information**

# of Power Boards Input Triggers Product **DMX-CNTL-CW** 08 One Power Board, Up to 32 Fixtures, One DMX Universe Up to 8 Input Triggers 16 2 Up to 16 Input Triggers Two Power Boards, Up to 64 Fixtures. Two DMX Universes 3 Three Power Boards, Up to 96 Fixtures, Three DMX Universes

\*Contact G&G for project assistance and control specification

# Hardware Configuration





For DMX Fixture Information - visit www.ggled.net/DMX

STRONG.

Rev Date 21 0419

#### SIMPLE.

## COMPACT.





OUR PRODUCTS ARE ENGINEERED TESTED MANUFACTURED ASSEMBLED & SHIPPED FROM ONE FACILITY



# DMX LIGHTING CONTROLLER FOR CAR WASHES

SIMPLE.

### **Control Box Dimensions**

STRONG.





COMPACT.