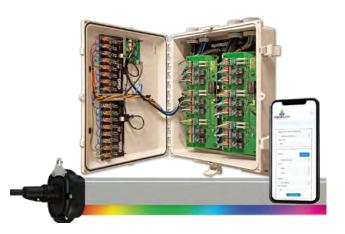

### **Performance Summary**

The ColorWash™ controller includes 3 different circuits: the control board, input board(s) and DMX/power board(s). The control board manages network connectivity, show generation and all other controls. Input boards (1 or 2) and take up to 8 PLC or other generated signals and sends data to the control board for specific events to occur (such as wash package and function highlighting). DMX/Power boards (1, 2 or 3) distribute power to the control board and LED fixtures. Each power board is its own DMX universe and A/B/C nomenclature is used to align with fixture identification

# Hardware Configuration

For DMX Fixture Information - visit www.ggled.net/DMX

STRONG.

Rev Date 21 0419