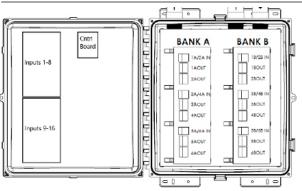

### **Performance Summary**

The ColorWash™ controller includes 3 different circuits: the control board, input board(s) and DMX/power board(s). The control board manages network connectivity, show generation and all other controls. Input boards (1 or 2) and take up to 8 PLC or other generated signals and sends data to the control board for specific events to occur (such as wash package and function highlighting). DMX/Power boards (1, 2 or 3) distribute power to the control board and LED fixtures. Each power board is its own DMX universe and A/B/C nomenclature is used to align with fixture identification

### **Control Box Dimensions**

STRONG.

COMPACT.