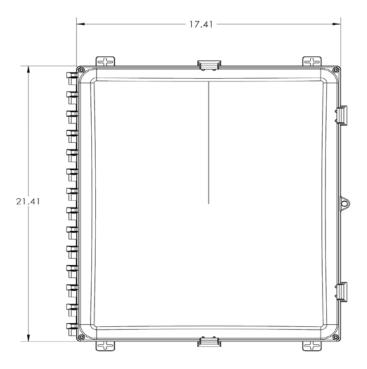

ure identification

Power Voltage: 120 VAC or 277 VAC Input Trigger Voltages: 12 VDC - 120 VDC Input

# **Ordering Information**

# of Power Boards Input Triggers Product **DMX-CNTL-CW** 08 One Power Board, Up to 32 Fixtures, One DMX Universe Up to 8 Input Triggers 16 2 Up to 16 Input Triggers Two Power Boards, Up to 64 Fixtures. Two DMX Universes 3 Three Power Boards, Up to 96 Fixtures, Three DMX Universes

\*Contact G&G for project assistance and control specification

# Hardware Configuration





For DMX Fixture Information - visit www.ggled.net/DMX

STRONG.

Rev Date 21 0419

#### SIMPLE.

## COMPACT.





OUR PRODUCTS ARE ENGINEERED TESTED MANUFACTURED ASSEMBLED & SHIPPED FROM ONE FACILITY



# DMX LIGHTING CONTROLLER FOR CAR WASHES

SIMPLE.

### **Control Box Dimensions**

STRONG.





COMPACT.