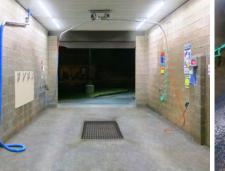

### SELF-SERVE BAY LIGHTING

### IN-BAY AUTOMATIC & TUNNEL LIGHTING

✓ Direct AC Driverless - 120VAC or 277VAC Input

✓ IP67 - Wet Location Rated

- 🔨 130 Lumens Per Watt
- Easy Install Quick-Connect Wiring System
- V Low-Profile Easy to Mount Compact 1" Round Housing