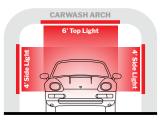

### SINGLE COLOR ARCH EFFECT LIGHTING

Top Lighting

Immersive Lighting

Crisp/True Colors - Available in Amber, Red, Green & Blue

High-Intensity Spot Optics for Penetrating Results

Easy Install - Quick-Connect Wiring & 1" Low-Profile Design

120W Top Light or 240W Immersive Kit with (1) 6' Top Light & (2) 4' Side Lights