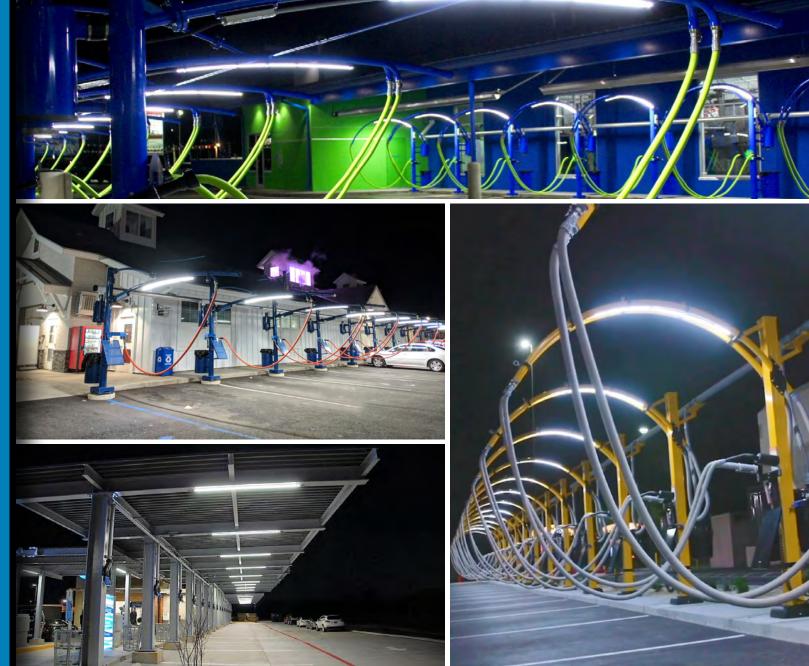

### RAINBOW ARCH EFFECT LIGHTING

250W High Intensity Scrolling Colors - Now 3x Brighter than the Original Rainbow MAXX!

Built-In Push Button Controller Provides Simplicity & Reliability For Ease of Use

Improved Unidirectional Optics for Lighting Foam / Rain Curtains Over 20 Pre-Programmed Color Animations for Dramatic Light Shows

New Modern Housing is Extremely Lightweight & Easy to Install

IP68 Waterproof and Chemical Resistant Housing is Engineered for Car Washing

# COLOR ARCH & EFFECT LIGHTING

### SINGLE COLOR ARCH EFFECT LIGHTING

Top Lighting

Immersive Lighting

Crisp/True Colors - Available in Amber, Red, Green & Blue

High-Intensity Spot Optics for Penetrating Results

Easy Install - Quick-Connect Wiring & 1" Low-Profile Design