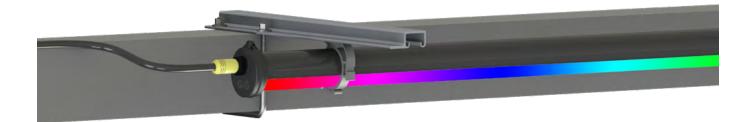

### RAINBOW ARCH EFFECT LIGHTING

250W High Intensity Scrolling Colors - Now 3x Brighter than the Original Rainbow MAXX!

Built-In Push Button Controller Provides Simplicity & Reliability For Ease of Use

Improved Unidirectional Optics for Lighting Foam / Rain Curtains Over 20 Pre-Programmed Color Animations for Dramatic Light Shows

New Modern Housing is Extremely Lightweight & Easy to Install

IP68 Waterproof and Chemical Resistant Housing is Engineered for Car Washing