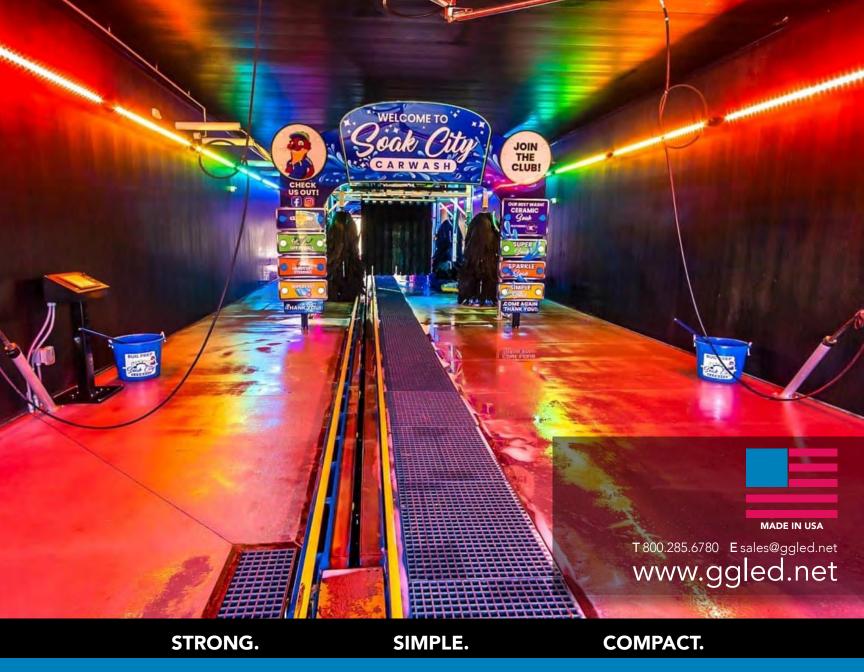

### DMX LIGHTING CONTROL SYSTEM FOR CAR WASH

Created an Unrivaled Customer Experience with the Ultimate Car Wash Light Show

Easily Control All Lighting Functions Via Internet From Your Own Device

Completely Synchronize All Mood and Arch Effect Lighting Together For Cohesive Shows

### RAINBOW ARCH EFFECT LIGHTING

250W High Intensity Scrolling Colors - Now 3x Brighter than the Original Rainbow MAXX!

Built-In Push Button Controller Provides Simplicity & Reliability For Ease of Use

Improved Unidirectional Optics for Lighting Foam / Rain Curtains Over 20 Pre-Programmed Color Animations for Dramatic Light Shows

# COLOR ARCH & EFFECT LIGHTING