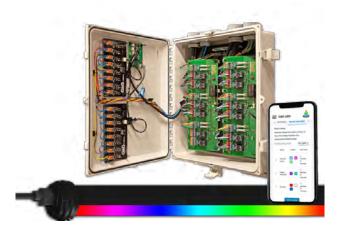

### LIGHTING CONTROL SYSTEM

### DMX LIGHTING CONTROL SYSTEM FOR CAR WASH

Created an Unrivaled Customer Experience with the Ultimate Car Wash Light Show

Easily Control All Lighting Functions Via Internet From Your Own Device

Completely Synchronize All Mood and Arch Effect Lighting Together For Cohesive Shows

Built-In Timer & Dimming

Extensive Pre-Programmed Light Shows Purpose Built for The Car Wash Environment

Plug & Play Wiring System & Simplified Mounting Hardware for Simple Installation

- Doubles as Standard White Lighting for Use During Maintenance and Cleaning
- Access to Holiday & Special Event Programming to Increase Seasonal Traffic

Over-the-Air Software Updates to Add New Features

Simple Integration & Triggers to Highlight Wash Packages & Functions

✓ Dedicated Full Service Support

Multi-Site Management & User Provisioning

✓ 3-Year Hassle-Free Warranty