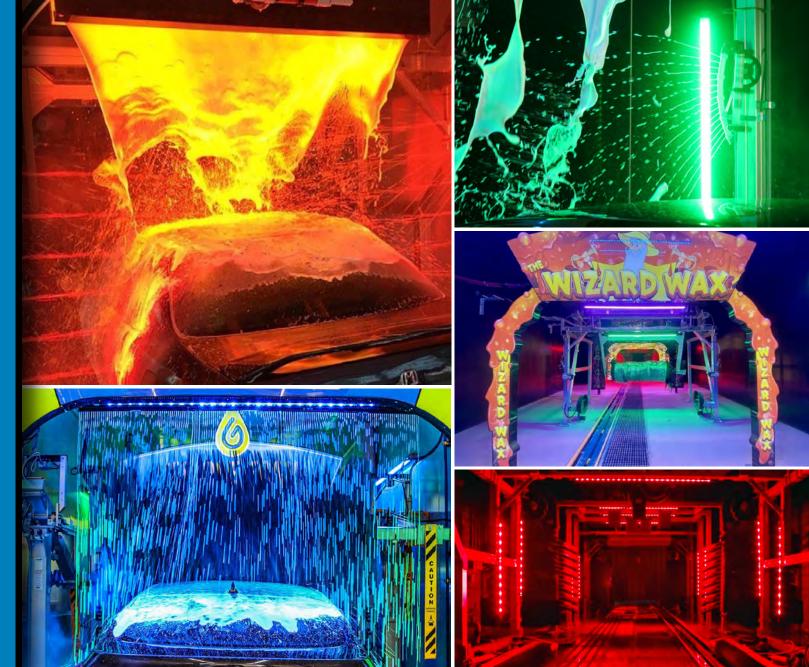

### DMX LIGHTING CONTROL SYSTEM FOR CAR WASH

Created an Unrivaled Customer Experience with the Ultimate Car Wash Light Show

Easily Control All Lighting Functions Via Internet From Your Own Device

Completely Synchronize All Mood and Arch Effect Lighting Together For Cohesive Shows

Built-In Timer & Dimming

Extensive Pre-Programmed Light Shows Purpose Built for The Car Wash Environment

Plug & Play Wiring System & Simplified Mounting Hardware for Simple Installation

- Doubles as Standard White Lighting for Use During Maintenance and Cleaning
- Access to Holiday & Special Event Programming to Increase Seasonal Traffic

Over-the-Air Software Updates to Add New Features

Simple Integration & Triggers to Highlight Wash Packages & Functions

✓ Dedicated Full Service Support

Multi-Site Management & User Provisioning

✓ 3-Year Hassle-Free Warranty

### RAINBOW ARCH EFFECT LIGHTING

250W High Intensity Scrolling Colors - Now 3x Brighter than the Original Rainbow MAXX!

Built-In Push Button Controller Provides Simplicity & Reliability For Ease of Use

Improved Unidirectional Optics for Lighting Foam / Rain Curtains Over 20 Pre-Programmed Color Animations for Dramatic Light Shows

New Modern Housing is Extremely Lightweight & Easy to Install

IP68 Waterproof and Chemical Resistant Housing is Engineered for Car Washing

# COLOR ARCH & EFFECT LIGHTING

### SINGLE COLOR ARCH EFFECT LIGHTING

Top Lighting

Immersive Lighting

Crisp/True Colors - Available in Amber, Red, Green & Blue

High-Intensity Spot Optics for Penetrating Results

Easy Install - Quick-Connect Wiring & 1" Low-Profile Design

120W Top Light or 240W Immersive Kit with (1) 6' Top Light & (2) 4' Side Lights

### HIGH POWER, SINGLE COLOR MAXX ARCH EFFECT LIGHTING

Available Through
SONNY'S
The CarWash Factory

350W High Power, Single Color Arch Light for Intense Color Saturation

Available in Red, Green, Blue, Cyan, Purple, Amber, Yellow and White

2" Waterproof, Chemical Resistant Housing with Stainless Steel Arch Mounting Kit

Linear Optics for Lighting Foam / Rain Curtains