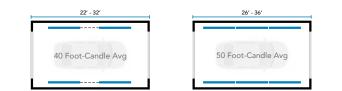

### SELF-SERVE BAY LIGHTING

### IN-BAY AUTOMATIC & TUNNEL LIGHTING

✓ Direct AC Driverless - 120VAC or 277VAC Input

✓ IP67 - Wet Location Rated

- 🔨 130 Lumens Per Watt
- Easy Install Quick-Connect Wiring System
- V Low-Profile Easy to Mount Compact 1" Round Housing