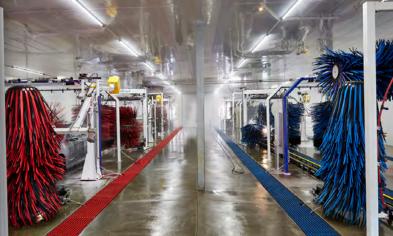

ered for Car Washing

# COLOR ARCH & EFFECT LIGHTING



### SINGLE COLOR ARCH EFFECT LIGHTING







Top Lighting

Immersive Lighting

Crisp/True Colors - Available in Amber, Red, Green & Blue

High-Intensity Spot Optics for Penetrating Results

Easy Install - Quick-Connect Wiring & 1" Low-Profile Design

120W Top Light or 240W Immersive Kit with (1) 6' Top Light & (2) 4' Side Lights

### HIGH POWER, SINGLE COLOR MAXX ARCH EFFECT LIGHTING



Available Through
SONNY'S
The CarWash Factory

350W High Power, Single Color Arch Light for Intense Color Saturation

Available in Red, Green, Blue, Cyan, Purple, Amber, Yellow and White

2" Waterproof, Chemical Resistant Housing with Stainless Steel Arch Mounting Kit

Linear Optics for Lighting Foam / Rain Curtains

## WASH BAY & TUNNEL LIGHTING











### SELF-SERVE BAY LIGHTING

### IN-BAY AUTOMATIC & TUNNEL LIGHTING





✓ Direct AC Driverless - 120VAC or 277VAC Input

✓ IP67 - Wet Location Rated

- 🔨 130 Lumens Per Watt
- Easy Install Quick-Connect Wiring System
- V Low-Profile Easy to Mount Compact 1" Round Housing

5-Year Warranty



### CONTACT US TODAY FOR CUSTOM TUNNEL LIGHTING LAYOUTS!

T 800.285.6780 E sales@ggled.net

### VACUUM & CANOPY LIGHTING



### VACUUM, CANOPY & AWNING LIGHTING



- Direct AC Driverless 120VAC or 277VAC Input
- Low-profile 1" Round Design for Maximum Mounting Versatility
- Bendable Heavy Duty Aluminum and Copolyester Housing
- Quick-Connect Cabling for Fast & Simple Installation



- Dark Sky Compliant Full Cut-Off Design
- ✓ IP67 Outdoor Rated