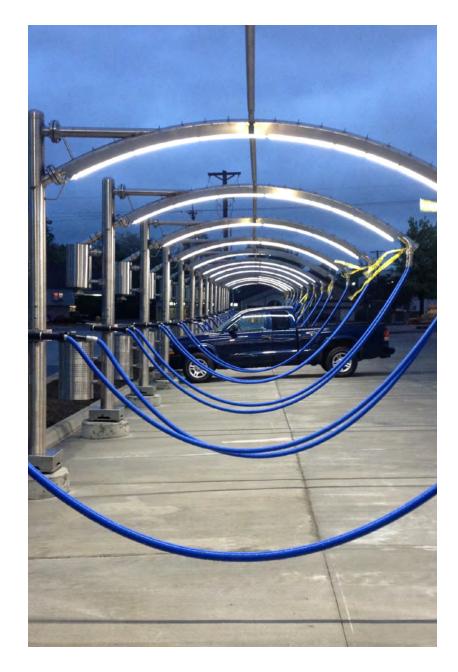

### RAINBOW ARCH EFFECT LIGHTING

250W High Intensity Scrolling Colors - Now 3x Brighter than the Original Rainbow MAXX!

Built-In Push Button Controller Provides Simplicity & Reliability For Ease of Use

Improved Unidirectional Optics for Lighting Foam / Rain Curtains Over 20 Pre-Programmed Color Animations for Dramatic Light Shows

New Modern Housing is Extremely Lightweight & Easy to Install

IP68 Waterproof and Chemical Resistant Housing is Engineered for Car Washing

# COLOR ARCH & EFFECT LIGHTING

### SINGLE COLOR ARCH EFFECT LIGHTING

Top Lighting

Immersive Lighting

Crisp/True Colors - Available in Amber, Red, Green & Blue

High-Intensity Spot Optics for Penetrating Results

Easy Install - Quick-Connect Wiring & 1" Low-Profile Design