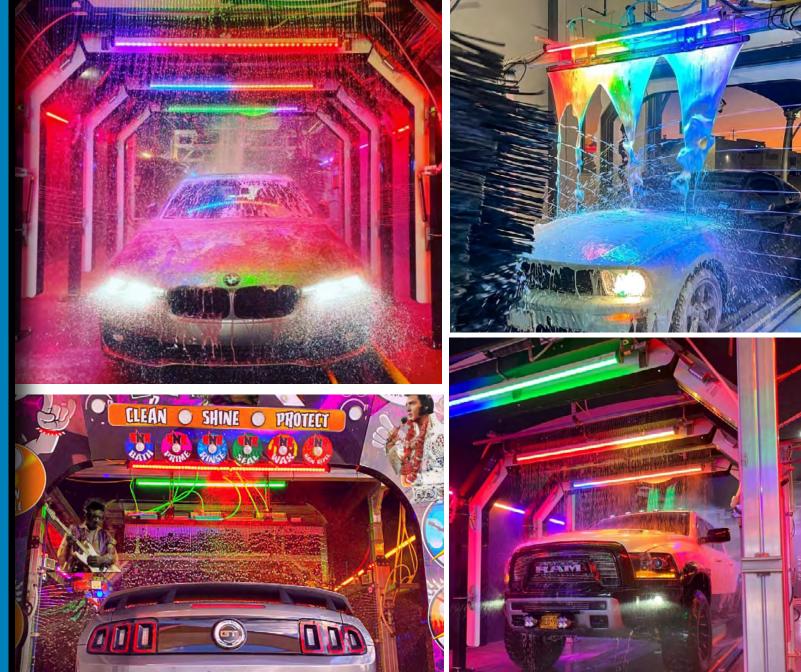

### DMX LIGHTING CONTROL SYSTEM FOR CAR WASH

Created an Unrivaled Customer Experience with the Ultimate Car Wash Light Show

Easily Control All Lighting Functions Via Internet From Your Own Device

Completely Synchronize All Mood and Arch Effect Lighting Together For Cohesive Shows

### RAINBOW ARCH EFFECT LIGHTING

250W High Intensity Scrolling Colors - Now 3x Brighter than the Original Rainbow MAXX!

Built-In Push Button Controller Provides Simplicity & Reliability For Ease of Use

Improved Unidirectional Optics for Lighting Foam / Rain Curtains Over 20 Pre-Programmed Color Animations for Dramatic Light Shows

# COLOR ARCH & EFFECT LIGHTING