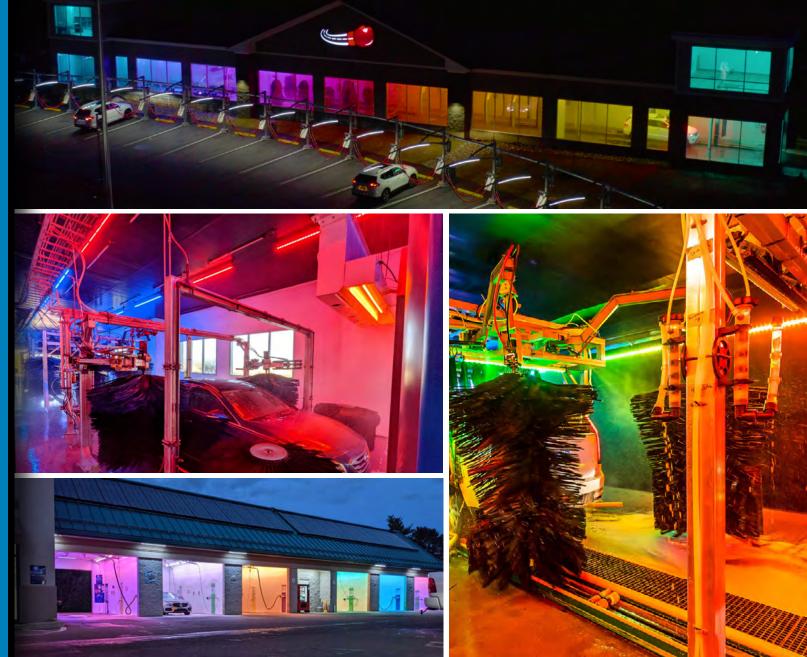

### DMX LIGHTING CONTROL SYSTEM FOR CAR WASH

Created an Unrivaled Customer Experience with the Ultimate Car Wash Light Show

Easily Control All Lighting Functions Via Internet From Your Own Device

Completely Synchronize All Mood and Arch Effect Lighting Together For Cohesive Shows

### RAINBOW ARCH EFFECT LIGHTING

250W High Intensity Scrolling Colors - Now 3x Brighter than the Original Rainbow MAXX!

Built-In Push Button Controller Provides Simplicity & Reliability For Ease of Use

Improved Unidirectional Optics for Lighting Foam / Rain Curtains Over 20 Pre-Programmed Color Animations for Dramatic Light Shows

# COLOR ARCH & EFFECT LIGHTING

### SINGLE COLOR ARCH EFFECT LIGHTING

Top Lighting

Immersive Lighting

Crisp/True Colors - Available in Amber, Red, Green & Blue

High-Intensity Spot Optics for Penetrating Results

Easy Install - Quick-Connect Wiring & 1" Low-Profile Design

### HIGH POWER, SINGLE COLOR MAXX ARCH EFFECT LIGHTING

Available Through
SONNY'S
The CarWash Factory

350W High Power, Single Color Arch Light for Intense Color Saturation

Available in Red, Green, Blue, Cyan, Purple, Amber, Yellow and White