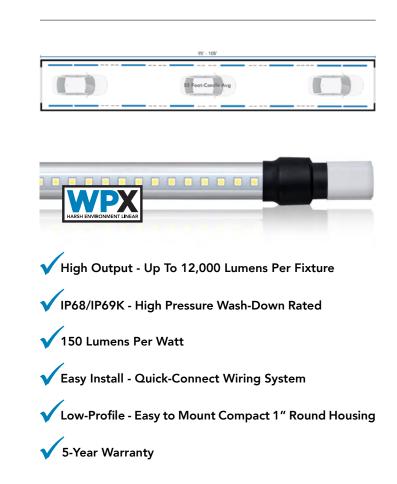

### IN-BAY AUTOMATIC & TUNNEL LIGHTING

✓ Direct AC Driverless - 120VAC or 277VAC Input

✓ IP67 - Wet Location Rated

- 🔨 130 Lumens Per Watt
- Easy Install Quick-Connect Wiring System
- V Low-Profile Easy to Mount Compact 1" Round Housing

5-Year Warranty