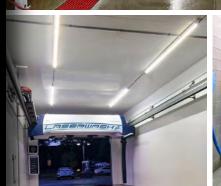

### IN-BAY AUTOMATIC & TUNNEL LIGHTING

✓ Direct AC Driverless - 120VAC or 277VAC Input

✓ IP67 - Wet Location Rated

- 🔨 130 Lumens Per Watt
- Easy Install Quick-Connect Wiring System
- V Low-Profile Easy to Mount Compact 1" Round Housing