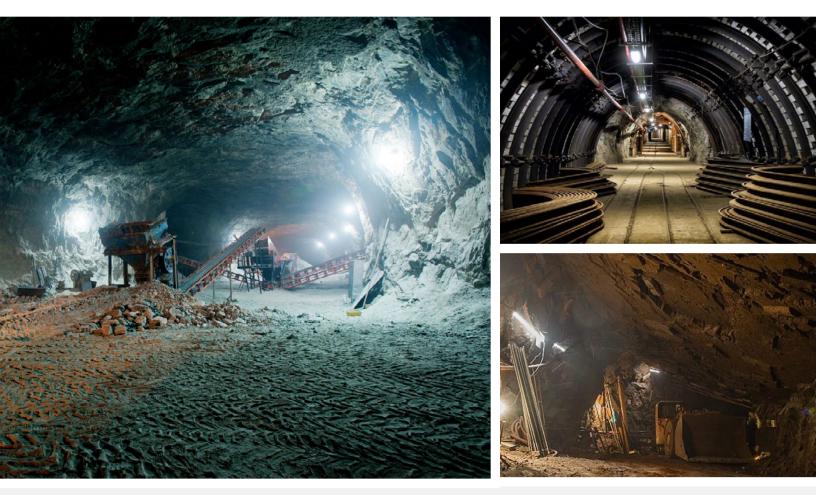

# LED LIGHTING FOR **MINES**

# **TRX & HLX Luminaires**

Mines are notorious for their extreme harsh environments – from around-the-clock operation in order to light the depths of the Earth to the presence of constant moisture and dust, vibration and even hazardous locations, the quality of a lighting system used in a mine leaves no room for failure as the worker's lives literally depend on it. Providing adequate, glare-free illumination underground is paramount not only to productivity but to safety as well. **G&G's LED luminaires are an excellent solution for mining facilities as they are highly engineered for durability in challenging environments, meaning less blackouts and less maintenance due to longer life.** 

## Our LED lighting systems are designed for the uneven ground, tight spaces, rigid surfaces and harsh conditions of the mining industry.

G&G's TRX and HLX 1" profile makes them ideal for mines due to their unobtrusive form factor which can be easily mounted and aimed even in areas with spatial constrictions. They are IP68/69K rated against moisture and dust intrusion, and are IK07 rated against impact. Incorporating the latest in LED technology, they pack a punch at up to 8,000 lumens / 1,000 lumens per foot with an incredible efficiency of up to 125 lumens per watt. The heavy-duty MSHA rated cabling, with push-and-click connectors, makes it easy to install and daisy chain for linear runs up to 792 feet!