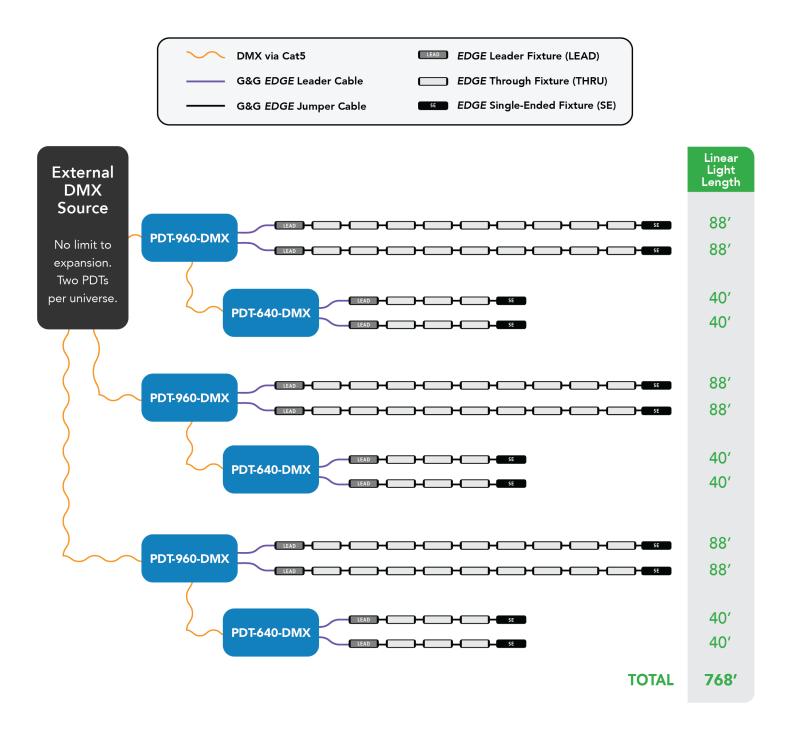

## Example EDGE System Configuration Utilizing Any Universal DMX Controller

This diagram is a high level illustration of an EDGE system configration. The G&G team will a provide an exact layout representing precise PDT placement and required cabling per project. Note: Configuration shown here with six PDTs, however there is no limit to the amount of PDTs added, limited only by a maximum of two PDTs per universe.