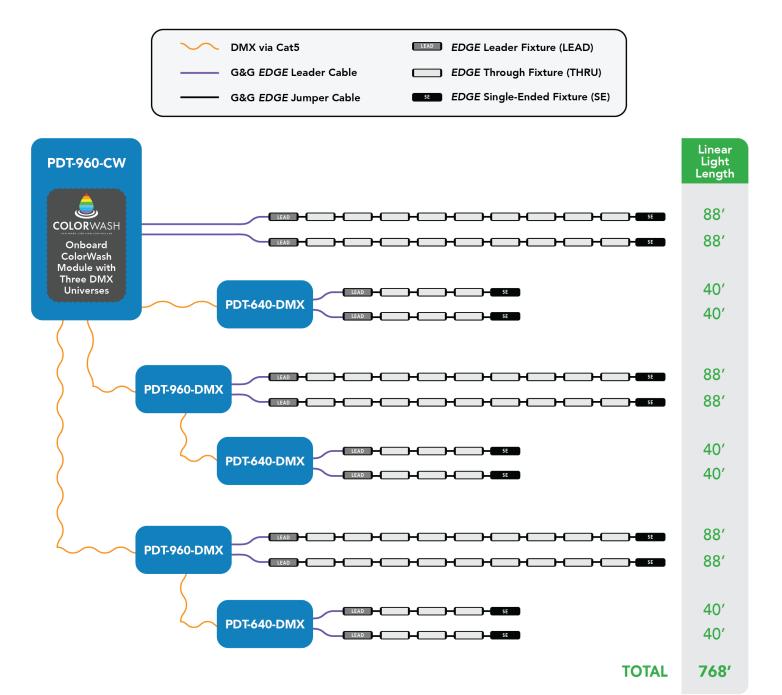

## Maximum EDGE System Configuration Utilizing G&G's ColorWash™ Controller

This diagram is a high level illustration of a maximized EDGE system configration using two-foot pixels. The G&G team will a provide an exact layout representing precise PDT placement and required cabling per project. For projects requiring lengths exceeding 768', please contact G&G for custom system configuration.