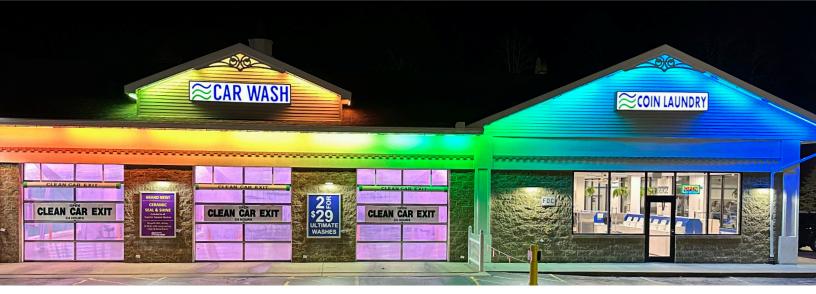

## **OUTDOOR COLOR LED LINEAR**

The new EDGE RGB LED lighting solution is perfect for the outside perimeter of your car wash building. It packs a powerful illuminating punch within a compact fixture. With over 10 years of experience with UV coatings for vac lighting, G&G's expertise is what gives this luminaire an edge over the rest to withstand long-term outdoor exposure.

## Stand out from the crowd when you discover your EDGE.

EDGE's attention-grabbing brilliance will not only dazzle customers driving by, it's a unique way to continuously market your site. Easily create stunning light shows that support holidays, site branding, community events, and more to increase traffic.

- Elevate the outside of your car wash with an endless, eye-catching light show
- Add dynamic, outdoor perimeter color effects to attract and retain customers
- Gain that competitive edge as you create a unique, unparalleled customer experience
- Versatile configurations of lighting and connecting cables, with lengths up to 90'
- Durable where it matters most—designed for long-term, harsh outdoor exposure