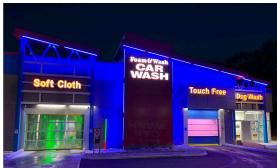

## Stand out from the crowd when you discover your EDGE.

EDGE's attention-grabbing brilliance will not only dazzle customers driving by, it's a unique way to continuously market your site. Easily create stunning light shows that support holidays, site branding, community events, and more to increase traffic.

- Elevate the outside of your car wash with an endless, eye-catching light show
- Add dynamic, outdoor perimeter color effects to attract and retain customers
- Gain that competitive edge as you create a unique, unparalleled customer experience
- Versatile configurations of lighting and connecting cables, with lengths up to 90'
- Durable where it matters most—designed for long-term, harsh outdoor exposure

- With our ColorWash™ Controller:
- Easily scroll through colors or select from one of our unique preset color changing scenes
- Effortlessly sync EDGE systems at multiple locations using our online app anytime, anywhere
- Never worry about software maintenance again—your EDGE system will regularly receive over-the-air software updates that add new features and enhance existing ones!