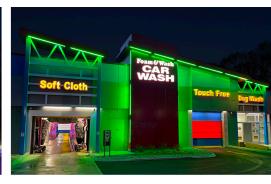

## Stand out from the crowd when you discover your EDGE.

EDGE's attention-grabbing brilliance will not only dazzle customers driving by, it's a unique way to continuously market your site. Easily create stunning light shows that support holidays, site branding, community events, and more to increase traffic.

- Elevate the outside of your car wash with an endless, eye-catching light show
- Add dynamic, outdoor perimeter color effects to attract and retain customers
- Gain that competitive edge as you create a unique, unparalleled customer experience
- Versatile configurations of lighting and connecting cables, with lengths up to 90'
- Durable where it matters most—designed for long-term, harsh outdoor exposure

- With our ColorWash™ Controller:
- Easily scroll through colors or select from one of our unique preset color changing scenes
- Effortlessly sync EDGE systems at multiple locations using our online app anytime, anywhere
- Never worry about software maintenance again—your EDGE system will regularly receive over-the-air software updates that add new features and enhance existing ones!