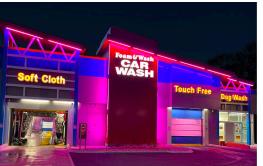

## Stand out from the crowd when you discover your EDGE.

EDGE's attention-grabbing brilliance will not only dazzle customers driving by, it's a unique way to continuously market your site. Easily create stunning light shows that support holidays, site branding, community events, and more to increase traffic.

- Elevate the outside of your car wash with an endless, eye-catching light show
- Add dynamic, outdoor perimeter color effects to attract and retain customers
- Gain that competitive edge as you create a unique, unparalleled customer experience
- Versatile configurations of lighting and connecting cables, with lengths up to 90'
- Durable where it matters most—designed for long-term, harsh outdoor exposure

- With our ColorWash™ Controller:
- Easily scroll through colors or select from one of our unique preset color changing scenes
- Effortlessly sync EDGE systems at multiple locations using our online app anytime, anywhere
- Never worry about software maintenance again—your EDGE system will regularly receive over-the-air software updates that add new features and enhance existing ones!