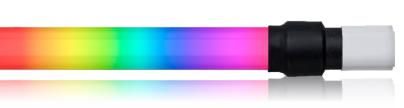

## **OUTDOOR COLOR LED LINEAR**

The new EDGE RGB LED lighting solution is perfect for the outside perimeter of your car wash building. It packs a powerful illuminating punch within a compact fixture. With over 10 years of experience with UV coatings for vac lighting, G&G's expertise is what gives this luminaire an edge over the rest to withstand long-term outdoor exposure.

## Stand out from the crowd when you discover your EDGE.

EDGE's attention-grabbing brilliance will not only dazzle customers driving by, it's a unique way to continuously market your site. Easily create stunning light shows that support holidays, site branding, community events, and more to increase traffic.

- Elevate the outside of your car wash with an endless, eye-catching light show
- Add dynamic, outdoor perimeter color effects to attract and retain customers
- Gain that competitive edge as you create a unique, unparalleled customer experience
- Versatile configurations of lighting and connecting cables, with lengths up to 90'
- Durable where it matters most—designed for long-term, harsh outdoor exposure