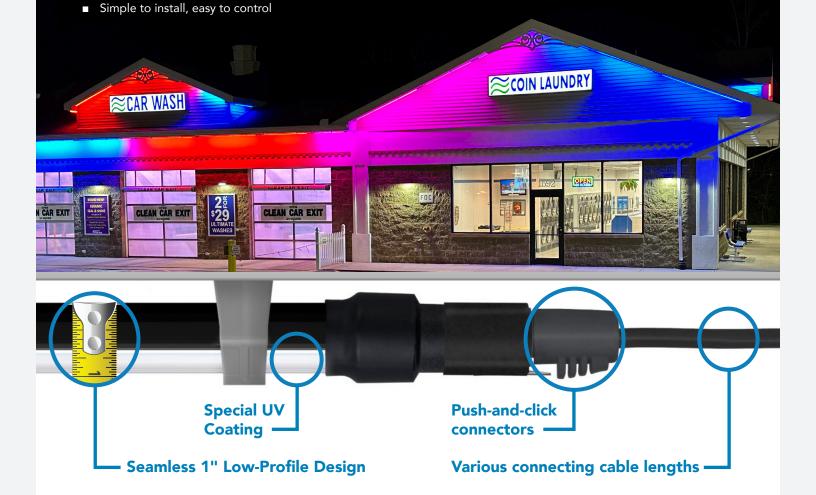

## **OUTDOOR COLOR LED LINEAR**

The new EDGE RGB LED lighting solution is perfect for the outside perimeter of your car wash building. It packs a powerful illuminating punch within a compact fixture. With over 10 years of experience with UV coatings for vac lighting, G&G's expertise is what gives this luminaire an edge over the rest to withstand long-term outdoor exposure.

- Elevate the outside of your car wash with an endless, eye-catching light show
- Add dynamic, outdoor perimeter color effects to attract and retain customers
- Gain that competitive edge as you create a unique, unparalleled customer experience
- Versatile configurations of lighting and connecting cables, with lengths up to 90'
- Durable where it matters most—designed for long-term, harsh outdoor exposure