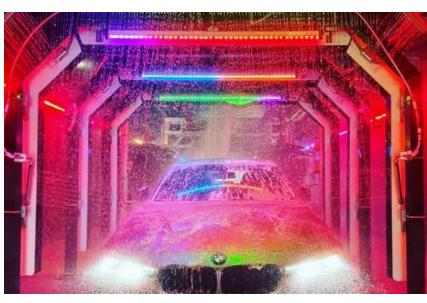

### **ARCH EFFECT LIGHTING**

- 250W high intensity scrolling colors Now 3x brighter than the original Rainbow Maxx!
- Built-in push button controller provides simplicity & reliability for ease of use
- Improved focused optics for lighting foam / rain curtains
- Over 20 pre-programmed color animations for dramatic light shows
- New modern housing is extremely lightweight & easy to install
- IP68 waterproof and chemical resistant housing is engineered for car washing

## HIGH POWER, SINGLE COLOR ARCH EFFECT LIGHTING

- 350W high power, single color arch light for intense color saturation
- Available in red, green, blue, cyan, purple, amber, yellow, and white
- 2" waterproof, chemical resistant housing with stainless steel arch mounting kit
- Linear optics for lighting foam / rain curtains