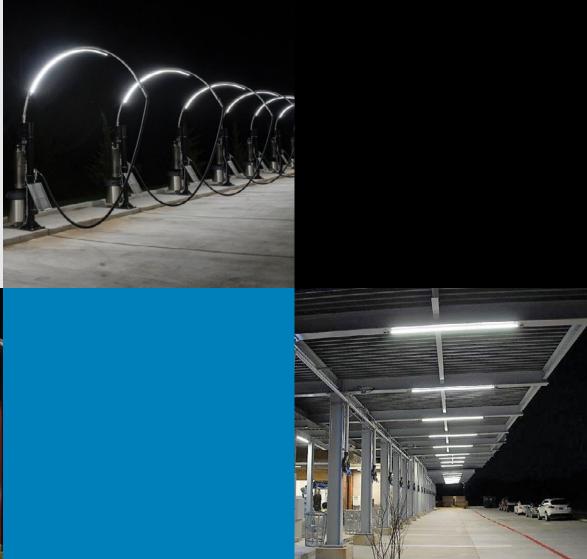

## OUTDOOR PERIMETER LIGHTING

- Easily create stunning outdoor light shows
- Conveniently choose from endless color options on user-friendly app
- Effortlessly sync EDGE systems at multiple locations
- Low-profile 1" housing for maximum mounting versatility
- Convenient push-and-click connectors and cabling provide simple daisy chaining for long runs of light (up to 100') on a single power source
- Protective UV coating for long term outdoor exposure
- IP68/IP69K waterproof rated
- 3-year hassle-free warranty