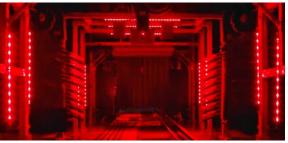

## IN-BAY AUTOMATIC & TUNNEL LIGHTING

- High output Up to 16,000 lumens per fixture
- IP68/IP69K High pressure wash-down rated
- 150 Lumens per watt
- Easy install Quick-connect wiring system
- Low-profile Easy to mount compact 1" round housing
- 5-Year warranty