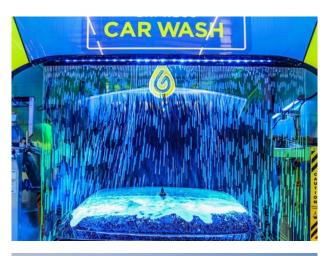

#### LIGHITNG CONTROL SYSTEM

- Created an unrivaled customer experience with the ultimate car wash light show
- Easily control all lighting functions via internet from your own device
- Completely synchronize all mood and arch effect lighting together for cohesive shows
- Built-in timer & dimming functionality
- Extensive pre-programmed light shows purpose built for the car wash environment
- Plug & play wiring system & simplified mounting hardware for simple installation
- Doubles as standard white lighting for use during maintenance and cleaning
- Access to holiday & special event programming to increase seasonal traffic
- Over-the-air software updates to add new features
- Simple integration & triggers to highlight wash packages & functions
- Dedicated full service support
- Multi-site management & user provisioning
- 3-Year hassle-free warranty

## OUTDOOR PERIMETER LIGHTING

- Easily create stunning outdoor light shows
- Conveniently choose from endless color options on user-friendly app
- Effortlessly sync EDGE systems at multiple locations
- Low-profile 1" housing for maximum mounting versatility
- Convenient push-and-click connectors and cabling provide simple daisy chaining for long runs of light (up to 100') on a single power source
- Protective UV coating for long term outdoor exposure
- IP68/IP69K waterproof rated
- 3-year hassle-free warranty