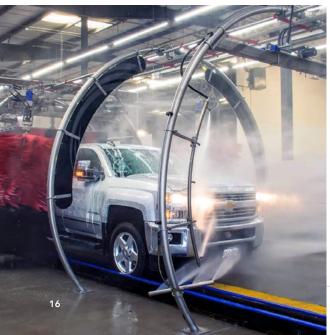

## HIGH POWER, SINGLE COLOR ARCH EFFECT LIGHTING

- 350W high power, single color arch light for intense color saturation
- Available in red, green, blue, cyan, purple, amber, yellow, and white
- 2" waterproof, chemical resistant housing with stainless steel arch mounting kit
- Linear optics for lighting foam / rain curtains