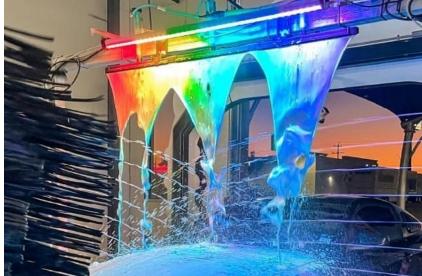

### **ARCH EFFECT LIGHTING**

- 250W high intensity scrolling colors Now 3x brighter than the original Rainbow Maxx!
- Built-in push button controller provides simplicity & reliability for ease of use
- Improved focused optics for lighting foam / rain curtains
- Over 20 pre-programmed color animations for dramatic light shows
- New modern housing is extremely lightweight & easy to install
- IP68 waterproof and chemical resistant housing is engineered for car washing

## HIGH POWER, SINGLE COLOR ARCH EFFECT LIGHTING

- 350W high power, single color arch light for intense color saturation
- Available in red, green, blue, cyan, purple, amber, yellow, and white
- 2" waterproof, chemical resistant housing with stainless steel arch mounting kit
- Linear optics for lighting foam / rain curtains