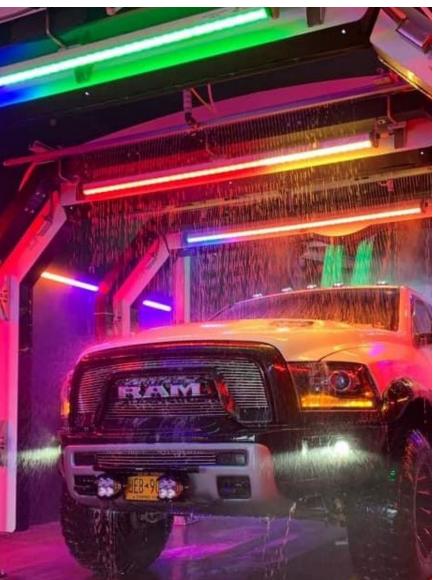

### **ARCH EFFECT LIGHTING**

- 250W high intensity scrolling colors Now 3x brighter than the original Rainbow Maxx!
- Built-in push button controller provides simplicity & reliability for ease of use
- Improved focused optics for lighting foam / rain curtains
- Over 20 pre-programmed color animations for dramatic light shows
- New modern housing is extremely lightweight & easy to install
- IP68 waterproof and chemical resistant housing is engineered for car washing

## HIGH POWER, SINGLE COLOR ARCH EFFECT LIGHTING

- 350W high power, single color arch light for intense color saturation
- Available in red, green, blue, cyan, purple, amber, yellow, and white
- 2" waterproof, chemical resistant housing with stainless steel arch mounting kit
- Linear optics for lighting foam / rain curtains