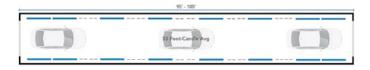

## IN-BAY AUTOMATIC & TUNNEL LIGHTING

- High output Up to 16,000 lumens per fixture
- IP68/IP69K High pressure wash-down rated
- 150 Lumens per watt
- Easy install Quick-connect wiring system
- Low-profile Easy to mount compact 1" round housing
- 5-Year warranty