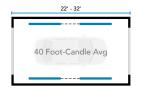

### **WASH BAY LIGHTING**

- Direct AC driverless 120VAC or 277VAC input
- IP67 Wet location rated
- 130 Lumens per watt
- Easy install Quick-connect wiring system
- Low-profile Easy to mount compact 1" round housing
- 5-Year warranty