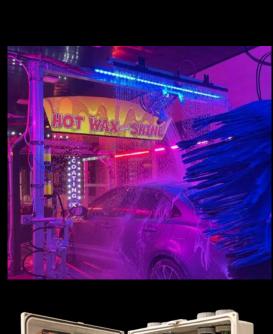

### **ARCH EFFECT LIGHTING**

- 250W high intensity scrolling colors Now 3x brighter than the original Rainbow Maxx!
- Built-in push button controller provides simplicity & reliability for ease of use
- Improved focused optics for lighting foam / rain curtains
- Over 20 pre-programmed color animations for dramatic light shows
- New modern housing is extremely lightweight & easy to install
- IP68 waterproof and chemical resistant housing is engineered for car washing

## HIGH POWER, SINGLE COLOR ARCH EFFECT LIGHTING

- 350W high power, single color arch light for intense color saturation
- Available in red, green, blue, cyan, purple, amber, yellow, and white
- 2" waterproof, chemical resistant housing with stainless steel arch mounting kit
- Linear optics for lighting foam / rain curtains