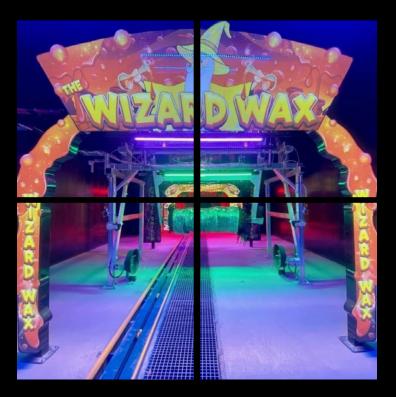

### **ARCH EFFECT LIGHTING**

- 250W high intensity scrolling colors Now 3x brighter than the original Rainbow Maxx!
- Built-in push button controller provides simplicity & reliability for ease of use
- Improved focused optics for lighting foam / rain curtains
- Over 20 pre-programmed color animations for dramatic light shows
- New modern housing is extremely lightweight & easy to install
- IP68 waterproof and chemical resistant housing is engineered for car washing

## HIGH POWER, SINGLE COLOR ARCH EFFECT LIGHTING

- 350W high power, single color arch light for intense color saturation
- Available in red, green, blue, cyan, purple, amber, yellow, and white
- 2" waterproof, chemical resistant housing with stainless steel arch mounting kit
- Linear optics for lighting foam / rain curtains