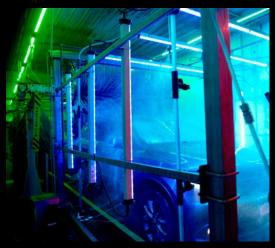

#### LIGHITNG CONTROL SYSTEM

- Created an unrivaled customer experience with the ultimate car wash light show
- Easily control all lighting functions via internet from your own device
- Completely synchronize all mood and arch effect lighting together for cohesive shows
- Built-in timer & dimming functionality
- Extensive pre-programmed light shows purpose built for the car wash environment
- Plug & play wiring system & simplified mounting hardware for simple installation
- Doubles as standard white lighting for use during maintenance and cleaning
- Access to holiday & special event programming to increase seasonal traffic
- Over-the-air software updates to add new features
- Simple integration & triggers to highlight wash packages & functions
- Dedicated full service support
- Multi-site management & user provisioning
- 3-Year hassle-free warranty

### **ARCH EFFECT LIGHTING**

- 250W high intensity scrolling colors Now 3x brighter than the original Rainbow Maxx!
- Built-in push button controller provides simplicity & reliability for ease of use
- Improved focused optics for lighting foam / rain curtains
- Over 20 pre-programmed color animations for dramatic light shows
- New modern housing is extremely lightweight & easy to install
- IP68 waterproof and chemical resistant housing is engineered for car washing