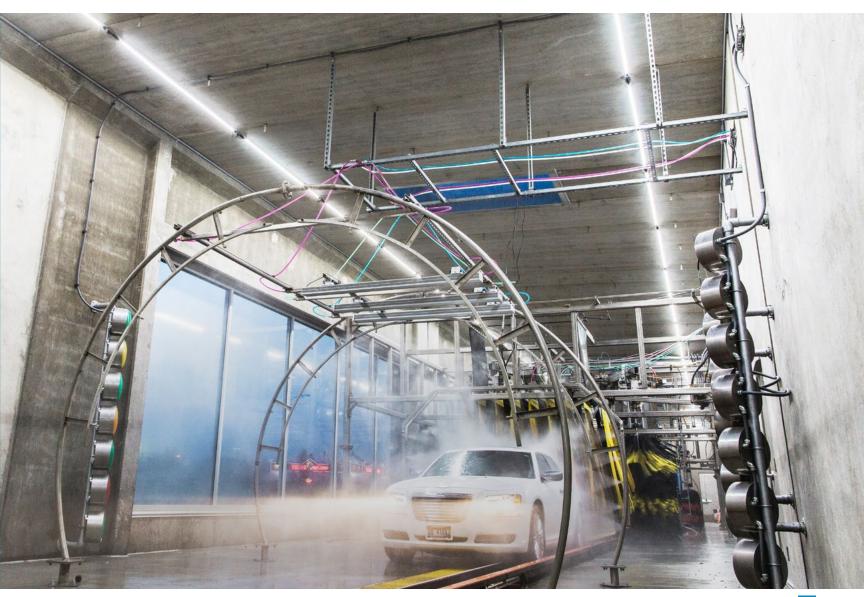

## IN-BAY AUTOMATIC & TUNNEL LIGHTING

- High output Up to 16,000 lumens per fixture
- IP68/IP69K High pressure wash-down rated
- 150 Lumens per watt
- Easy install Quick-connect wiring system
- Low-profile Easy to mount compact 1" round housing
- 5-Year warranty