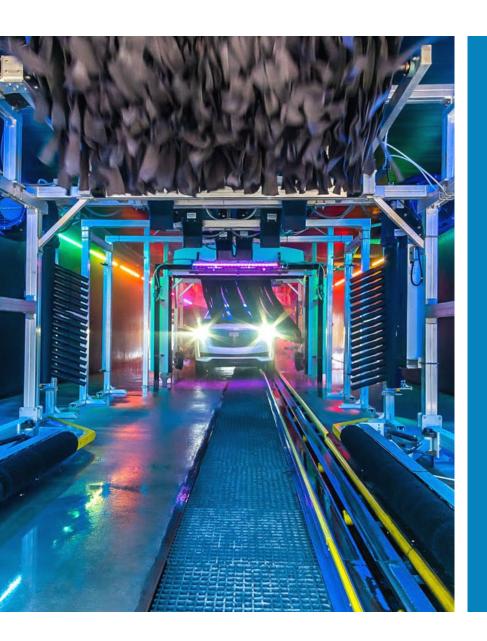

# CAR WASH CATALOG

From tunnel and in-bay automatic lighting, to vacuum arch and high-power color effect lighting, G&G has your lighting needs covered.

2023

G&G began in the car wash industry and it's here we focused our development efforts to engineer several innovative LED products to stand up to these requirements and thrive in this harsh environment. Features such a chemical resistant seamless housing, low-profile design, waterproof cabling system and the highest IP ratings available all help to make G&G leaders in the industry. We know that high pressure spray, rigorous cleaning chemicals and constant high humidity levels are all factors that challenge car wash lighting, and that's why we made our luminaires versatile, strong, and simple. Let G&G help your car wash shine.