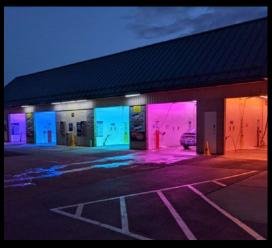

## OUTDOOR PERIMETER LIGHTING

- Easily create stunning outdoor light shows
- Conveniently choose from endless color options on user-friendly app
- Effortlessly sync EDGE systems at multiple locations
- Low-profile 1" housing for maximum mounting versatility
- Convenient push-and-click connectors and cabling provide simple daisy chaining for long runs of light (up to 100') on a single power source
- Protective UV coating for long term outdoor exposure
- IP68/IP69K waterproof rated
- 3-year hassle-free warranty