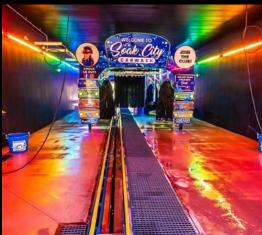

## IN-BAY AUTOMATIC & TUNNEL LIGHTING

- High output Up to 16,000 lumens per fixture
- IP68/IP69K High pressure wash-down rated
- 150 Lumens per watt
- Easy install Quick-connect wiring system
- Low-profile Easy to mount compact 1" round housing
- 5-Year warranty