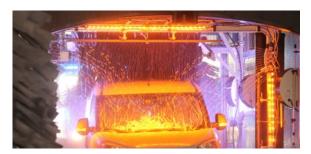

### **ARCH EFFECT LIGHTING**

- 250W high intensity scrolling colors Now 3x brighter than the original Rainbow Maxx!
- Built-in push button controller provides simplicity & reliability for ease of use
- Improved focused optics for lighting foam / rain curtains
- Over 20 pre-programmed color animations for dramatic light shows
- New modern housing is extremely lightweight & easy to install
- IP68 waterproof and chemical resistant housing is engineered for car washing