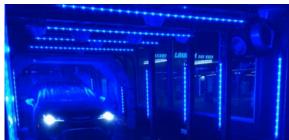

#### LIGHITNG CONTROL SYSTEM

- Created an unrivaled customer experience with the ultimate car wash light show
- Easily control all lighting functions via internet from your own device
- Completely synchronize all mood and arch effect lighting together for cohesive shows
- Built-in timer & dimming functionality
- Extensive pre-programmed light shows purpose built for the car wash environment
- Plug & play wiring system & simplified mounting hardware for simple installation
- Doubles as standard white lighting for use during maintenance and cleaning
- Access to holiday & special event programming to increase seasonal traffic
- Over-the-air software updates to add new features
- Simple integration & triggers to highlight wash packages & functions
- Dedicated full service support
- Multi-site management & user provisioning
- 3-Year hassle-free warranty