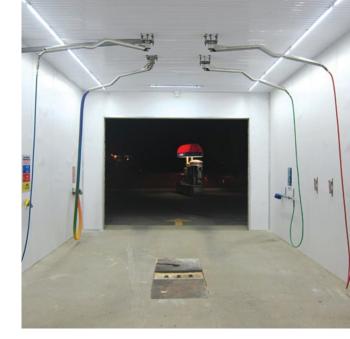

#### **SELF-SERVE**

### **WASH BAY LIGHTING**

- Direct AC driverless 120VAC or 277VAC input
- IP67 Wet location rated
- 130 Lumens per watt
- Easy install Quick-connect wiring system
- Low-profile Easy to mount compact 1" round housing
- 5-Year warranty