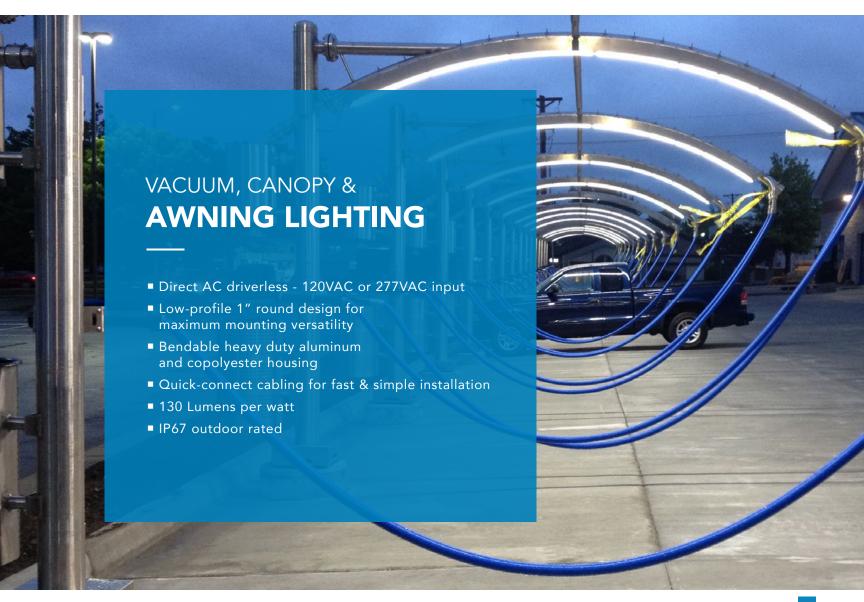

#### **SELF-SERVE**

### **WASH BAY LIGHTING**

- Direct AC driverless 120VAC or 277VAC input
- IP67 Wet location rated
- 130 Lumens per watt
- Easy install Quick-connect wiring system
- Low-profile Easy to mount compact 1" round housing
- 5-Year warranty