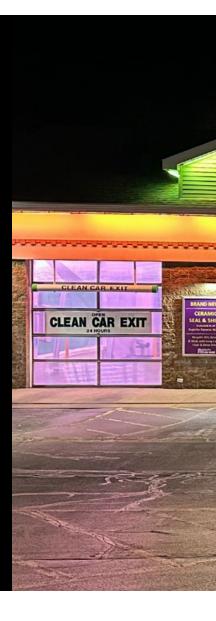

## OUTDOOR PERIMETER LIGHTING

- Easily create stunning outdoor light shows
- Conveniently choose from endless color options on user-friendly app
- Effortlessly sync EDGE systems at multiple locations
- Low-profile 1" housing for maximum mounting versatility
- Convenient push-and-click connectors and cabling provide simple daisy chaining for long runs of light (up to 100') on a single power source
- Protective UV coating for long term outdoor exposure
- IP68/IP69K waterproof rated
- 3-year hassle-free warranty