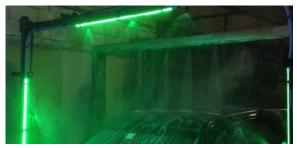

### **ARCH EFFECT LIGHTING**

- 250W high intensity scrolling colors Now 3x brighter than the original Rainbow Maxx!
- Built-in push button controller provides simplicity & reliability for ease of use
- Improved focused optics for lighting foam / rain curtains
- Over 20 pre-programmed color animations for dramatic light shows
- New modern housing is extremely lightweight & easy to install
- IP68 waterproof and chemical resistant housing is engineered for car washing