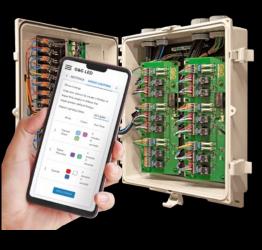

#### **COLORWASH**

#### LIGHITNG CONTROL SYSTEM

- Created an unrivaled customer experience with the ultimate car wash light show
- Easily control all lighting functions via internet from your own device
- Completely synchronize all mood and arch effect lighting together for cohesive shows
- Built-in timer & dimming functionality
- Extensive pre-programmed light shows purpose built for the car wash environment
- Plug & play wiring system & simplified mounting hardware for simple installation
- Doubles as standard white lighting for use during maintenance and cleaning
- Access to holiday & special event programming to increase seasonal traffic
- Over-the-air software updates to add new features
- Simple integration & triggers to highlight wash packages & functions
- Dedicated full service support
- Multi-site management & user provisioning
- 3-Year hassle-free warranty