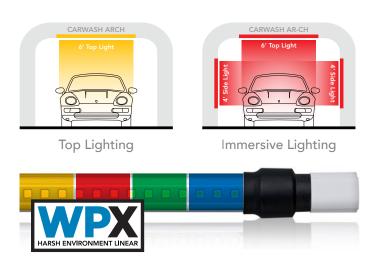

### **ARCH EFFECT LIGHTING**

- Crisp, bright colors Available in amber, red, green & blue
- High-intensity spot optics for vibrant results
- Easy install Quick-connect wiring & 1" low-profile design
- Top lighting Budget friendly, results driven
- Immersive lighting Flood the car with light