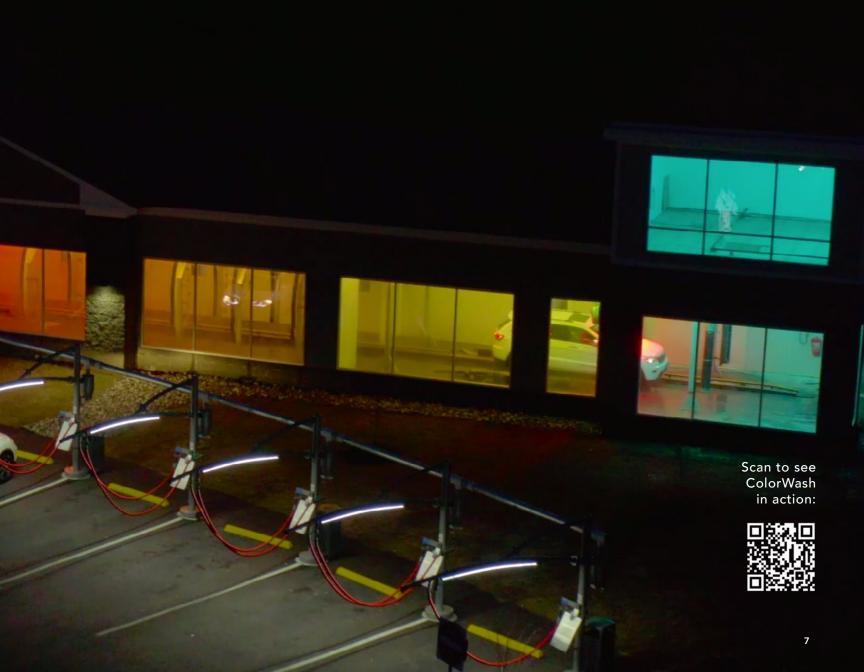

#### **COLORWASH**

#### LIGHITNG CONTROL SYSTEM

- Created an unrivaled customer experience with the ultimate car wash light show
- Easily control all lighting functions via internet from your own device
- Completely synchronize all mood and arch effect lighting together for cohesive shows
- Built-in timer & dimming functionality
- Extensive pre-programmed light shows purpose built for the car wash environment
- Plug & play wiring system & simplified mounting hardware for simple installation
- Doubles as standard white lighting for use during maintenance and cleaning
- Access to holiday & special event programming to increase seasonal traffic
- Over-the-air software updates to add new features
- Simple integration & triggers to highlight wash packages & functions
- Dedicated full service support
- Multi-site management & user provisioning
- 3-Year hassle-free warranty