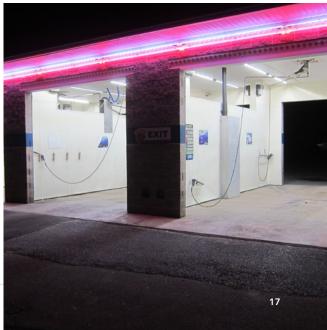

#### **SELF-SERVE**

### **WASH BAY LIGHTING**

- Direct AC driverless 120VAC or 277VAC input
- IP67 Wet location rated
- 130 Lumens per watt
- Easy install Quick-connect wiring system
- Low-profile Easy to mount compact 1" round housing
- 5-Year warranty