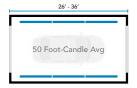

## IN-BAY AUTOMATIC & TUNNEL LIGHTING

- High output Up to 16,000 lumens per fixture
- IP68/IP69K High pressure wash-down rated
- 150 Lumens per watt
- Easy install Quick-connect wiring system
- Low-profile Easy to mount compact 1" round housing
- 5-Year warranty