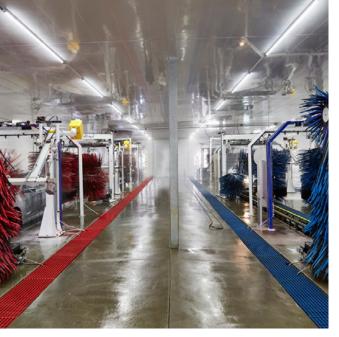

## IN-BAY AUTOMATIC & TUNNEL LIGHTING

- High output Up to 16,000 lumens per fixture
- IP68/IP69K High pressure wash-down rated
- 150 Lumens per watt
- Easy install Quick-connect wiring system
- Low-profile Easy to mount compact 1" round housing
- 5-Year warranty