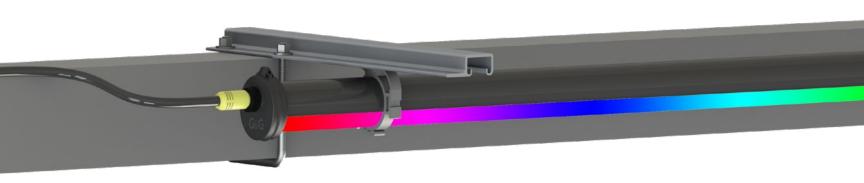

## OUTDOOR PERIMETER LIGHTING

- Easily create stunning outdoor light shows
- Conveniently choose from endless color options on user-friendly app
- Effortlessly sync EDGE systems at multiple locations
- Low-profile 1" housing for maximum mounting versatility
- Convenient push-and-click connectors and cabling provide simple daisy chaining for long runs of light (up to 100') on a single power source
- Protective UV coating for long term outdoor exposure
- IP68/IP69K waterproof rated
- 3-year hassle-free warranty