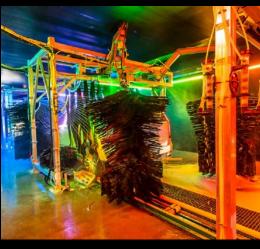

## IN-BAY AUTOMATIC & TUNNEL LIGHTING

- High output Up to 16,000 lumens per fixture
- IP68/IP69K High pressure wash-down rated
- 150 Lumens per watt
- Easy install Quick-connect wiring system
- Low-profile Easy to mount compact 1" round housing
- 5-Year warranty