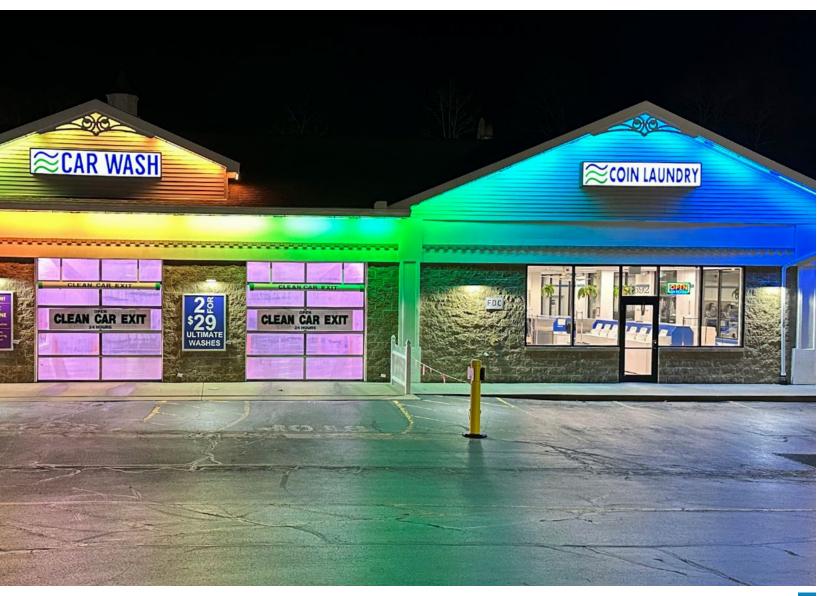

## OUTDOOR PERIMETER LIGHTING

- Easily create stunning outdoor light shows
- Conveniently choose from endless color options on user-friendly app
- Effortlessly sync EDGE systems at multiple locations
- Low-profile 1" housing for maximum mounting versatility
- Convenient push-and-click connectors and cabling provide simple daisy chaining for long runs of light (up to 100') on a single power source
- Protective UV coating for long term outdoor exposure
- IP68/IP69K waterproof rated
- 3-year hassle-free warranty