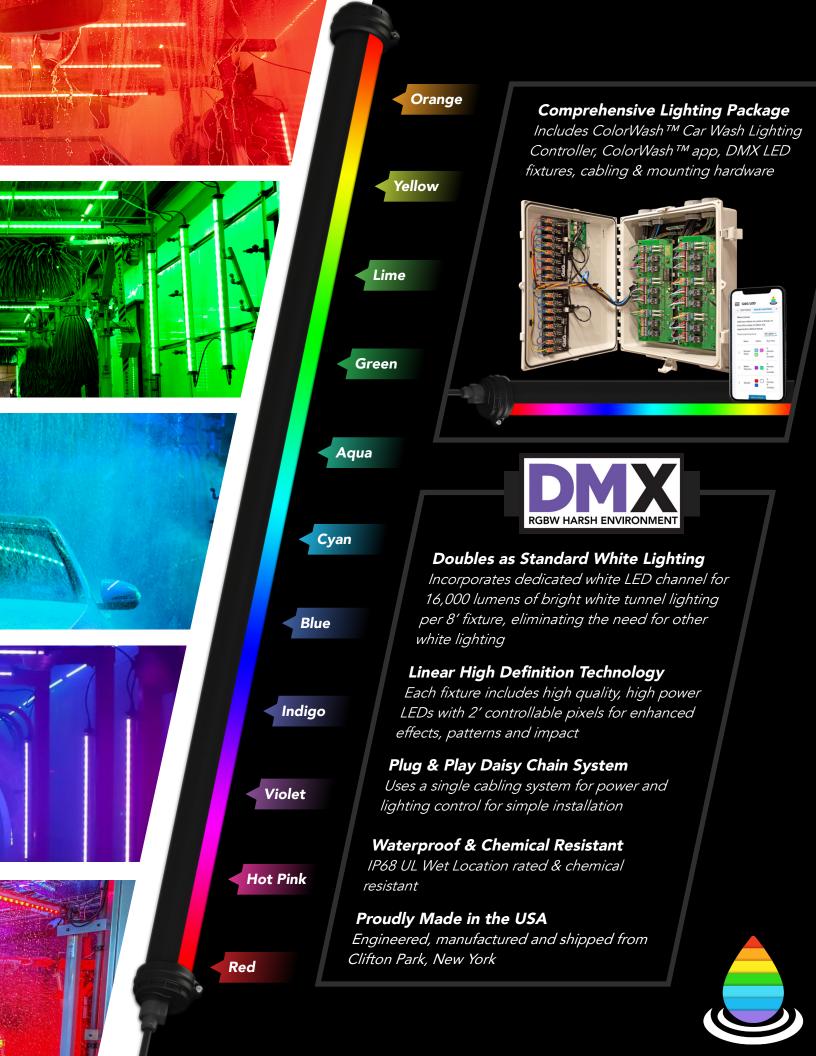

# **Completely Synchronized Lighting**

Sync all of your tunnel and arch lighting together with a single controller to create vivid, cohesive light shows

## **Extensive Purpose-built Light Shows**

Access to pre-programmed light shows purpose-built to excel in car wash tunnels.

#### **Cross Platform Integration**

Interfaces with all brands of car wash tunnel controllers for seamless integration