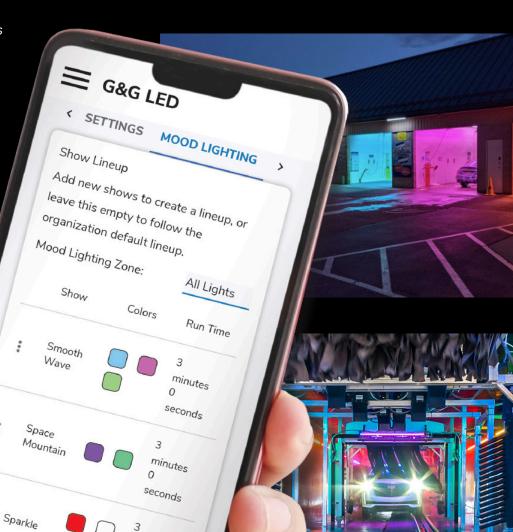

# Intuitive, Mobile Friendly User Interface Designed Specifically For Car Washes

#### • Multi-Site Control Manage all locations from one interface

 Build & Save Favorite Shows
Configure custom shows and roll out across all sites or save for future use

Automated Show Scheduling

Preset holiday & special event shows to automatically play on specified dates

## User Access Provisioning

Create user accounts and manage site access control

# Web Based App

Access settings via smartphone or desktop

minutes

seconds

ADD A SHOW