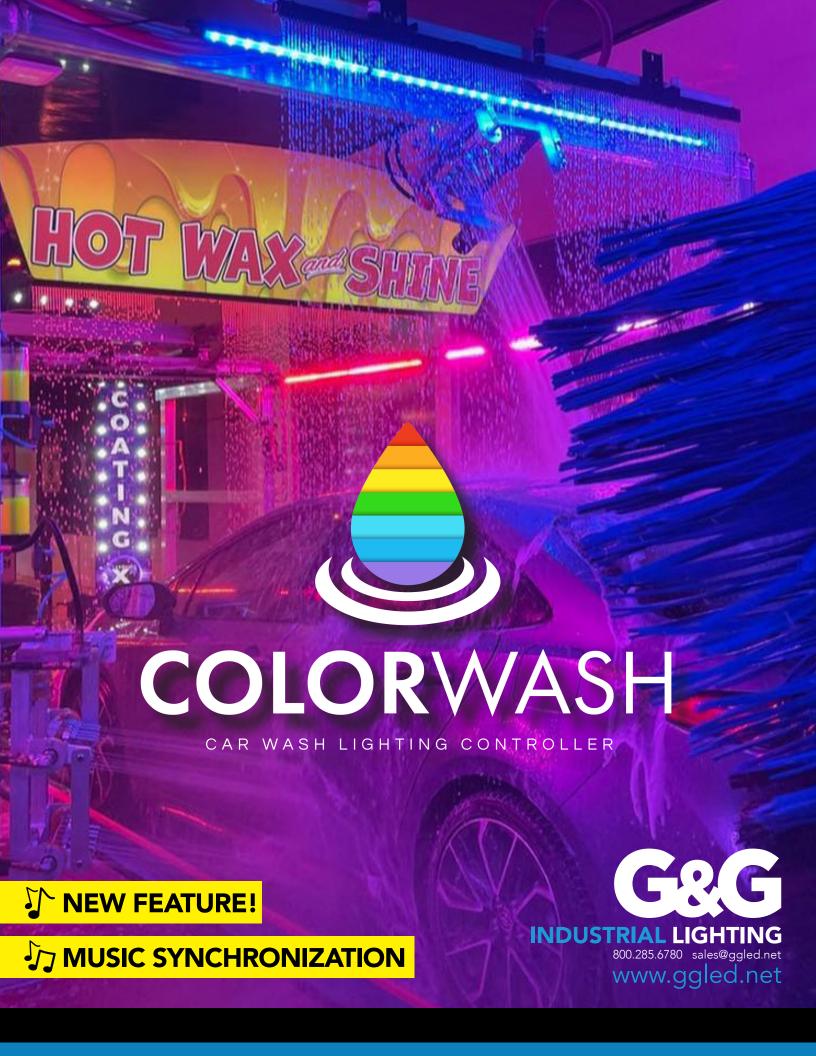

# **FEATURING**

# **Music Synchronization**

Animate lights to the beat of the music for a sensory experience