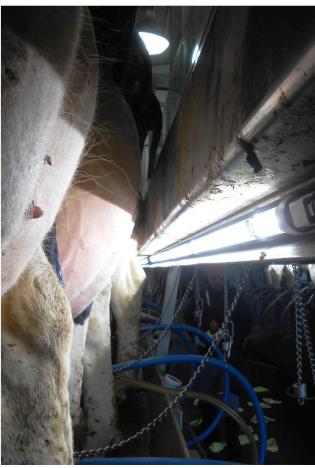

#### Jordan Matthew, Operations Manager & Co-Owner

Prior to installing G&G's WPX series fixtures the parlor had less than 10 foot-candles of light under the cow utters. With the G&G product installed brightness levels increased to over 300 foot-candles. The technicians can see everything much clearer giving better care to the parlor. It enables them to catch medical issues earlier, reducing the risk of diseases such as mastitis and lowering cell counts. Jordan Matthew also commented, "in addition to increasing efficiencies, everyone is amazed just how bright and clean the area looks, it's quite the showpiece".