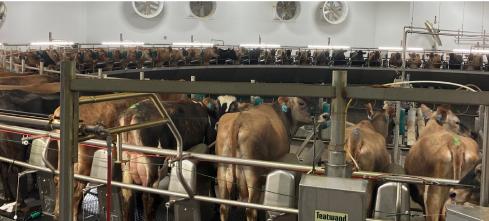

# **ROSY-LANE HOLSTEINS MILKING PARLOR**

We spent months working with our electricians to identify the right lighting. It's such a tough space. There are so many requirements given the proximity to the cows and our stringent eco-friendly agenda. G&G offered the perfect solution for our needs. It's actually been so successful that we've had representatives from other dairies visit our milking parlor just to see how it works.

#### Jordan Matthew, Operations Manager & Co-Owner

Prior to installing G&G's WPX series fixtures the parlor had less than 10 foot-candles of light under the cow utters. With the G&G product installed brightness levels increased to over 300 foot-candles. The technicians can see everything much clearer giving better care to the parlor. It enables them to catch medical issues earlier, reducing the risk of diseases such as mastitis and lowering cell counts. Jordan Matthew also commented, "in addition to increasing efficiencies, everyone is amazed just how bright and clean the area looks, it's quite the showpiece".