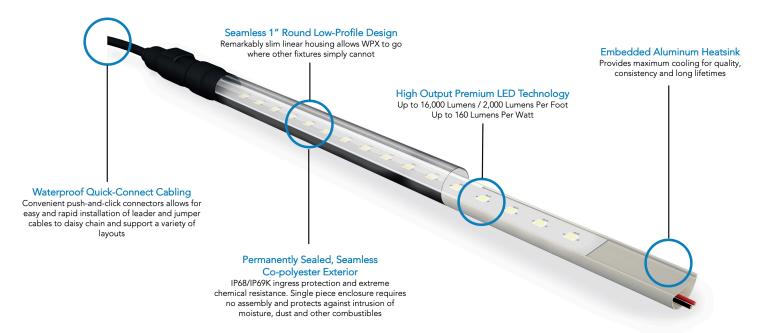

# **WPX: Harsh Environment Linear**

WPX is the perfect solution for long-lasting, low-maintenance LED lighting within dairy parlors. The compact, 1", round design and linkable quick-connect cabling is ideal for a simple and fast installation in the tight spaces, all while allowing for run lengths up to 80' of luminaires on a single low voltage power supply unit. The IP68/IP69K waterproof rating and IK10 impact rating ensures long-term durability through daily forceful impact and high-pressure wash downs in these incredibly demanding environments. WPX is also NSF rated for use in food processing facilities.

# Low-Profile, Linkable, IP68/IP69K LED Linear Luminaire for Harsh Environments