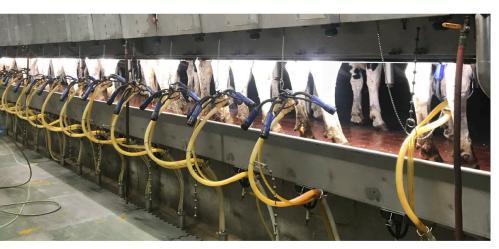

# **ROSY-LANE HOLSTEINS MILKING PARLOR**

We spent months working with our electricians to identify the right lighting. It's such a tough space. There are so many requirements given the proximity to the cows and our stringent eco-friendly agenda. G&G offered the perfect solution for our needs. It's actually been so successful that we've had representatives from other dairies visit our milking parlor just to see how it works.

#### Jordan Matthew, Operations Manager & Co-Owner

Prior to installing G&G's WPX series fixtures the parlor had less than 10 foot-candles of light under the cow utters. With the G&G product installed brightness levels increased to over 300 foot-candles. The technicians can see everything much clearer giving better care to the parlor. It enables them to catch medical issues earlier, reducing the risk of diseases such as mastitis and lowering cell counts. Jordan Matthew also commented, "in addition to increasing efficiencies, everyone is amazed just how bright and clean the area looks, it's quite the showpiece".