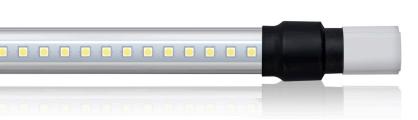

# LED LIGHTING FOR DAIRY PARLORS

# **WPX: Harsh Environment Linear**

WPX is the perfect solution for long-lasting, low-maintenance LED lighting within dairy parlors. The compact, 1", round design and linkable quick-connect cabling is ideal for a simple and fast installation in the tight spaces, all while allowing for run lengths up to 80' of luminaires on a single low voltage power supply unit. The IP68/IP69K waterproof rating and IK10 impact rating ensures long-term durability through daily forceful impact and high-pressure wash downs in these incredibly demanding environments. WPX is also NSF rated for use in food processing facilities.













# Low-Profile, Linkable, IP68/IP69K LED Linear Luminaire for Harsh Environments



### CASE STUDY

# **ROSY-LANE HOLSTEINS MILKI