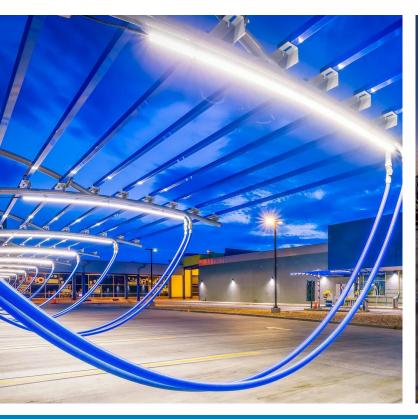

### VAC: Bendable LED Linear Luminaire for Vacuum Arch Lighting

G&G's VAC is an IP67-rated luminaire engineered for specifically for vacuum arches. Built to withstand harsh environments and prolonged outdoor exposure with its protective UV-blocker. Its 1" low-profile, hand-bendable design with plug-and-play cabling allows VAC to be easily formed and installed to meet the radius of the arch. The innovative driverless technology connects directly to AC line voltage, providing extreme reliability and zero maintenance. G&G's VAC fixture is proudly made in America.

## Low-Profile, Formable Design

Innovative 1" Round Low-Profile Design with Integrated Formable Aluminum Backbone