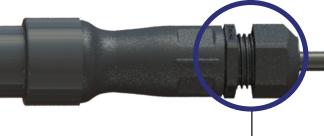

# Simple Plug-and-Play Connection via Cord Grip

Secure IP67 Connection with Enhanced Strain Relief, Improved Tamper Resistance & Increased Durability