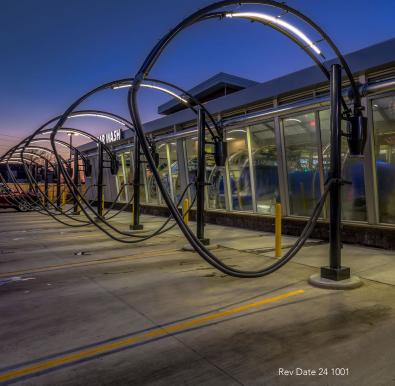

### VAC: Bendable LED Linear Luminaire for Vacuum Arch Lighting

G&G's VAC is an IP67-rated luminaire engineered for specifically for vacuum arches. Built to withstand harsh environments and prolonged outdoor exposure with its protective UV-blocker. Its 1" low-profile, hand-bendable design with plug-and-play cabling allows VAC to be easily formed and installed to meet the radius of the arch. The innovative driverless technology connects directly to AC line voltage, providing extreme reliability and zero maintenance. G&G's VAC fixture is proudly made in America.

## Low-Profile, Formable Design

Innovative 1" Round Low-Profile Design with Integrated Formable Aluminum Backbone