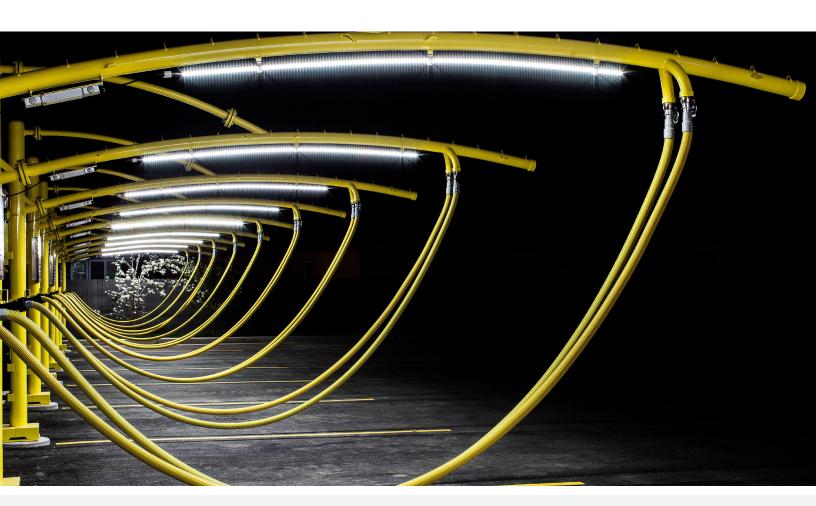

# LED LIGHTING FOR VACUUM ARCHES

### VAC: Bendable LED Linear Luminaire for Vacuum Arch Lighting

G&G's VAC is an IP67-rated luminaire engineered for specifically for vacuum arches. Built to withstand harsh environments and prolonged outdoor exposure with its protective UV-blocker. Its 1" low-profile, hand-bendable design with plug-and-play cabling allows VAC to be easily formed and installed to meet the radius of the arch. The innovative driverless technology connects directly to AC line voltage, providing extreme reliability and zero maintenance. G&G's VAC fixture is proudly made in America.