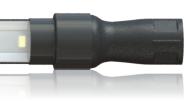

### VAC: Bendable LED Linear Luminaire for Vacuum Arch Lighting

G&G's VAC is an IP67-rated luminaire engineered for specifically for vacuum arches. Built to withstand harsh environments and prolonged outdoor exposure with its protective UV-blocker. Its 1" low-profile, hand-bendable design with plug-and-play cabling allows VAC to be easily formed and installed to meet the radius of the arch. The innovative driverless technology connects directly to AC line voltage, providing extreme reliability and zero maintenance. G&G's VAC fixture is proudly made in America.

# Simple Plug-and-Play Connection via Cord Grip

Secure IP67 Connection with Enhanced Strain Relief, Improved Tamper Resistance & Increased Durability

## Low-Profile, Formable Design

Innovative 1" Round Low-Profile Design with Integrated Formable Aluminum Backbone