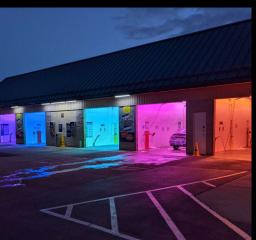

## OUTDOOR PERIMETER LIGHTING

- Easily create stunning outdoor light shows
- Conveniently choose from endless color options on user-friendly app
- Effortlessly sync EDGE systems at multiple locations
- Low-profile 1" housing for maximum mounting versatility
- Convenient push-and-click connectors and cabling provide simple daisy chaining for long runs of light (up to 100') on a single power source
- Protective UV coating for long term outdoor exposure
- IP68/IP69K waterproof rated
- 3-year hassle-free warranty