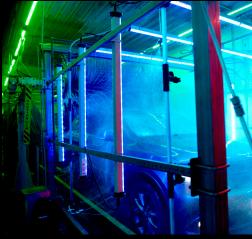

#### COLORWASH

### LIGHITNG CONTROL SYSTEM

- Created an unrivaled customer experience with the ultimate car wash light show
- Easily control all lighting functions via internet from your own device
- Completely synchronize all mood and arch effect lighting together for cohesive shows
- Built-in timer & dimming functionality
- Extensive pre-programmed light shows purpose built for the car wash environment
- Plug & play wiring system & simplified mounting hardware for simple installation
- Doubles as standard white lighting for use during maintenance and cleaning
- Access to holiday & special event programming to increase seasonal traffic
- Over-the-air software updates to add new features
- Simple integration & triggers to highlight wash packages & functions
- Dedicated full service support
- Multi-site management & user provisioning
- 3-Year hassle-free warranty