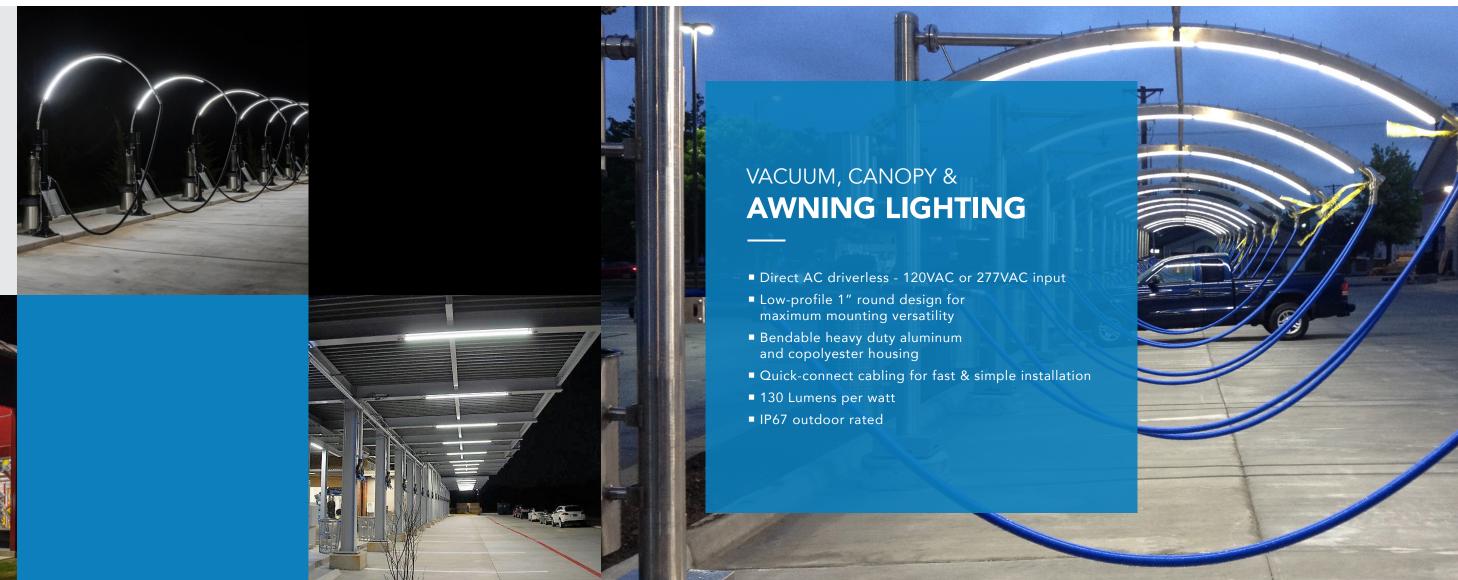

#### SELF-SERVE

### **WASH BAY LIGHTING**

- Direct AC driverless 120VAC or 277VAC input
- IP67 Wet location rated
- 130 Lumens per watt
- Easy install Quick-connect wiring system
- Low-profile Easy to mount compact 1" round housing
- 5-Year warranty