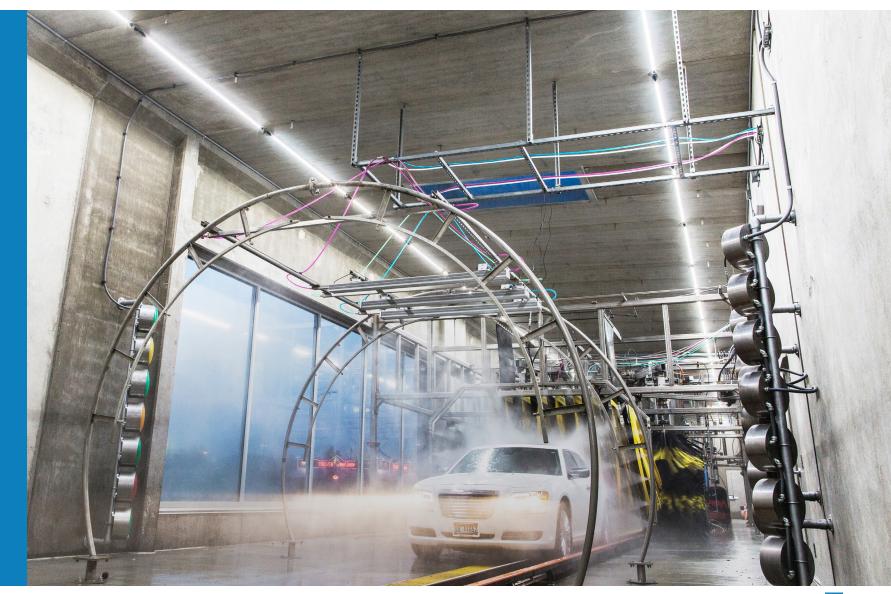

G&G began in the car wash industry and it's here we focused our development efforts to engineer several innovative LED products to stand up to these requirements and thrive in this harsh environment. Features such a chemical resistant seamless housing, low-profile design, waterproof cabling system and the highest IP ratings available all help to make G&G leaders in the industry. We know that high pressure spray, rigorous cleaning chemicals and constant high humidity levels are all factors that challenge car wash lighting, and that's why we made our luminaires versatile, strong, and simple. Let G&G help your car wash shine.