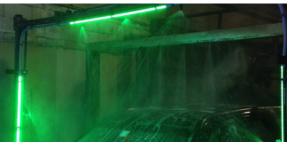

### **ARCH EFFECT LIGHTING**

Top Lighting

Immersive Lighting

- Crisp, bright colors Available in amber, red, green & blue
- High-intensity spot optics for vibrant results
- Easy install Quick-connect wiring & 1" low-profile design
- Top lighting Budget friendly, results driven
- Immersive lighting Flood the car with light