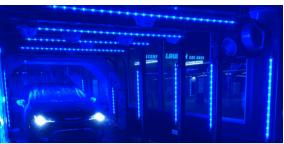

## IN-BAY AUTOMATIC & TUNNEL LIGHTING

- High output Up to 16,000 lumens per fixture
- IP68/IP69K High pressure wash-down rated
- 150 Lumens per watt
- Easy install Quick-connect wiring system
- Low-profile Easy to mount compact 1" round housing
- 5-Year warranty