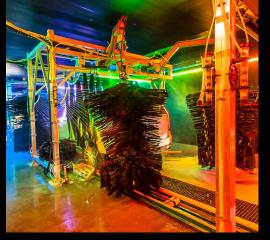

### **ARCH EFFECT LIGHTING**

- 250W high intensity scrolling colors Now 3x brighter than the original Rainbow Maxx!
- Built-in push button controller provides simplicity & reliability for ease of use
- Improved focused optics for lighting foam / rain curtains
- Over 20 pre-programmed color animations for dramatic light shows
- New modern housing is extremely lightweight & easy to install
- IP68 waterproof and chemical resistant housing is engineered for car washing