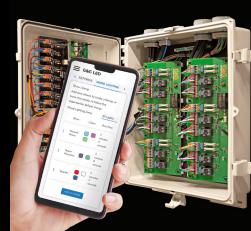

### LIGHITNG CONTROL SYSTEM

- Created an unrivaled customer experience with the ultimate car wash light show
- Easily control all lighting functions via internet from your own device
- Completely synchronize all mood and arch effect lighting together for cohesive shows
- Built-in timer & dimming functionality
- Extensive pre-programmed light shows purpose built for the car wash environment
- Plug & play wiring system & simplified mounting hardware for simple installation
- Doubles as standard white lighting for use during maintenance and cleaning
- Access to holiday & special event programming to increase seasonal traffic
- Over-the-air software updates to add new features
- Simple integration & triggers to highlight wash packages & functions
- Dedicated full service support
- Multi-site management & user provisioning
- 3-Year hassle-free warranty