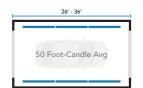

## IN-BAY AUTOMATIC & TUNNEL LIGHTING

- High output Up to 16,000 lumens per fixture
- IP68/IP69K High pressure wash-down rated
- 150 Lumens per watt
- Easy install Quick-connect wiring system
- Low-profile Easy to mount compact 1" round housing
- 5-Year warranty