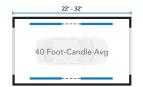

## IN-BAY AUTOMATIC & TUNNEL LIGHTING

- High output Up to 16,000 lumens per fixture
- IP68/IP69K High pressure wash-down rated
- 150 Lumens per watt
- Easy install Quick-connect wiring system
- Low-profile Easy to mount compact 1" round housing
- 5-Year warranty