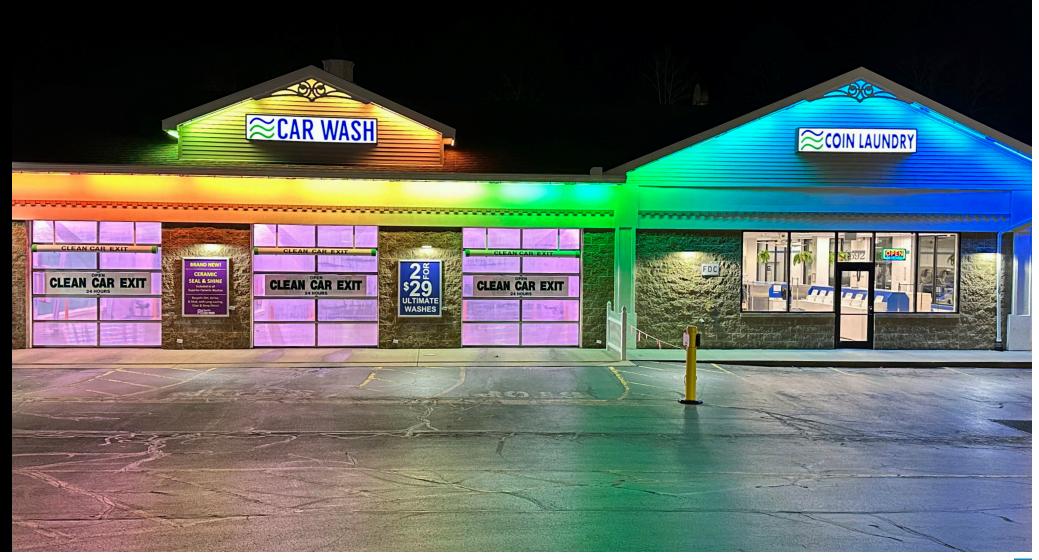

## LINEAR LIGHT THAT LASTS.

G&G Industrial Lighting was founded in 2010 to fill industrial lighting needs for high quality linear LED products, especially those suitable for wet environments. Since its inception, the company has developed a widespread reputation for innovation and outstanding customer service. We understand that quality products and quality support make all the difference. That's why we're proud to say all of our luminaires are made right here in America. And real-live support is just a phone call away at our Clifton Park, New York headquarters.

G&G began in the car wash industry and it's here we focused our development efforts to engineer several innovative LED products to stand up to these requirements and thrive in this harsh environment. Features such a chemical resistant seamless housing, low-profile design, waterproof cabling system and the highest IP ratings available all help to make G&G leaders in the industry. We know that high pressure spray, rigorous cleaning chemicals and constant high humidity levels are all factors that challenge car wash lighting, and that's why we made our luminaires versatile, strong, and simple. Let G&G help your car wash shine.

### LIGHITNG CONTROL SYSTEM

- Created an unrivaled customer experience with the ultimate car wash light show
- Easily control all lighting functions via internet from your own device
- Completely synchronize all mood and arch effect lighting together for cohesive shows
- Built-in timer & dimming functionality
- Extensive pre-programmed light shows purpose built for the car wash environment
- Plug & play wiring system & simplified mounting hardware for simple installation
- Doubles as standard white lighting for use during maintenance and cleaning
- Access to holiday & special event programming to increase seasonal traffic
- Over-the-air software updates to add new features
- Simple integration & triggers to highlight wash packages & functions
- Dedicated full service support
- Multi-site management & user provisioning
- 3-Year hassle-free warranty

## OUTDOOR PERIMETER LIGHTING

- Easily create stunning outdoor light shows
- Conveniently choose from endless color options on user-friendly app
- Effortlessly sync EDGE systems at multiple locations
- Low-profile 1" housing for maximum mounting versatility
- Convenient push-and-click connectors and cabling provide simple daisy chaining for long runs of light (up to 100') on a single power source
- Protective UV coating for long term outdoor exposure
- IP68/IP69K waterproof rated
- 3-year hassle-free warranty