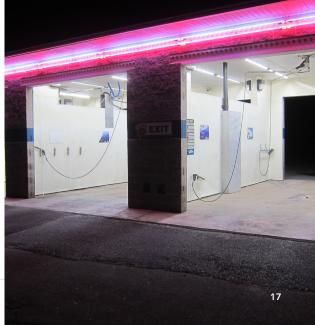

#### SELF-SERVE

### **WASH BAY LIGHTING**

- Direct AC driverless 120VAC or 277VAC input
- IP67 Wet location rated
- 130 Lumens per watt
- Easy install Quick-connect wiring system
- Low-profile Easy to mount compact 1" round housing
- 5-Year warranty