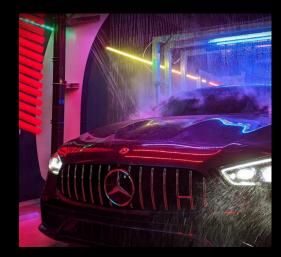

### LIGHITNG CONTROL SYSTEM

- Created an unrivaled customer experience with the ultimate car wash light show
- Easily control all lighting functions via internet from your own device
- Completely synchronize all mood and arch effect lighting together for cohesive shows
- Built-in timer & dimming functionality
- Extensive pre-programmed light shows purpose built for the car wash environment
- Plug & play wiring system & simplified mounting hardware for simple installation
- Doubles as standard white lighting for use during maintenance and cleaning
- Access to holiday & special event programming to increase seasonal traffic
- Over-the-air software updates to add new features
- Simple integration & triggers to highlight wash packages & functions
- Dedicated full service support
- Multi-site management & user provisioning
- 3-Year hassle-free warranty

## OUTDOOR PERIMETER LIGHTING

- Easily create stunning outdoor light shows
- Conveniently choose from endless color options on user-friendly app
- Effortlessly sync EDGE systems at multiple locations
- Low-profile 1" housing for maximum mounting versatility
- Convenient push-and-click connectors and cabling provide simple daisy chaining for long runs of light (up to 100') on a single power source
- Protective UV coating for long term outdoor exposure
- IP68/IP69K waterproof rated
- 3-year hassle-free warranty