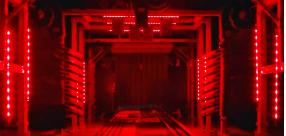

## HIGH POWER, SINGLE COLOR ARCH EFFECT LIGHTING

- 350W high power, single color arch light for intense color saturation
- Available in red, green, blue, cyan, purple, amber, yellow, and white
- 2" waterproof, chemical resistant housing with stainless steel arch mounting kit
- Linear optics for lighting foam / rain curtains