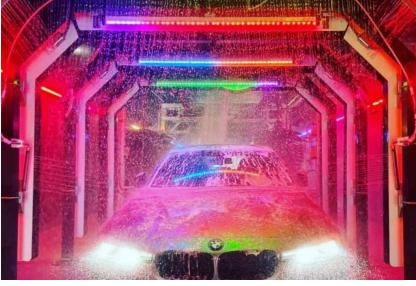

### **ARCH EFFECT LIGHTING**

- 250W high intensity scrolling colors Now 3x brighter than the original Rainbow Maxx!
- Built-in push button controller provides simplicity & reliability for ease of use
- Improved focused optics for lighting foam / rain curtains
- Over 20 pre-programmed color animations for dramatic light shows
- New modern housing is extremely lightweight & easy to install
- IP68 waterproof and chemical resistant housing is engineered for car washing

## HIGH POWER, SINGLE COLOR ARCH EFFECT LIGHTING

- 350W high power, single color arch light for intense color saturation
- Available in red, green, blue, cyan, purple, amber, yellow, and white
- 2" waterproof, chemical resistant housing with stainless steel arch mounting kit
- Linear optics for lighting foam / rain curtains

### **ARCH EFFECT LIGHTING**

Top Lighting

Immersive Lighting

- Crisp, bright colors Available in amber, red, green & blue
- High-intensity spot optics for vibrant results
- Easy install Quick-connect wiring & 1" low-profile design
- Top lighting Budget friendly, results driven
- Immersive lighting Flood the car with light