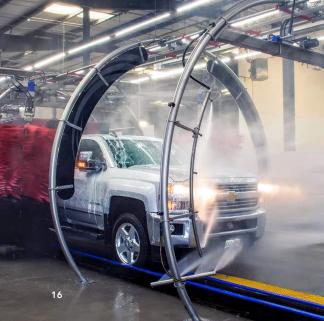

### **ARCH EFFECT LIGHTING**

- 250W high intensity scrolling colors Now 3x brighter than the original Rainbow Maxx!
- Built-in push button controller provides simplicity & reliability for ease of use
- Improved focused optics for lighting foam / rain curtains
- Over 20 pre-programmed color animations for dramatic light shows
- New modern housing is extremely lightweight & easy to install
- IP68 waterproof and chemical resistant housing is engineered for car washing

## HIGH POWER, SINGLE COLOR ARCH EFFECT LIGHTING

- 350W high power, single color arch light for intense color saturation
- Available in red, green, blue, cyan, purple, amber, yellow, and white
- 2" waterproof, chemical resistant housing with stainless steel arch mounting kit
- Linear optics for lighting foam / rain curtains