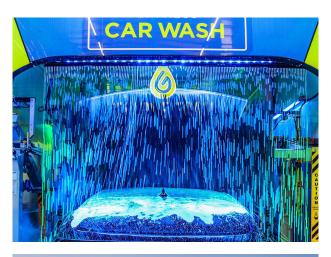

### **ARCH EFFECT LIGHTING**

- 250W high intensity scrolling colors Now 3x brighter than the original Rainbow Maxx!
- Built-in push button controller provides simplicity & reliability for ease of use
- Improved focused optics for lighting foam / rain curtains
- Over 20 pre-programmed color animations for dramatic light shows
- New modern housing is extremely lightweight & easy to install
- IP68 waterproof and chemical resistant housing is engineered for car washing