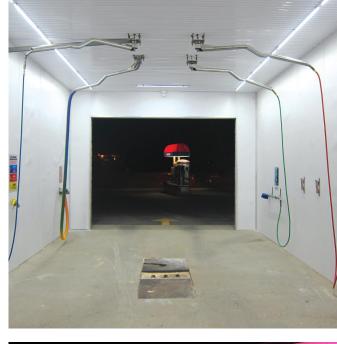

## IN-BAY AUTOMATIC & TUNNEL LIGHTING

- High output Up to 16,000 lumens per fixture
- IP68/IP69K High pressure wash-down rated
- 150 Lumens per watt
- Easy install Quick-connect wiring system
- Low-profile Easy to mount compact 1" round housing
- 5-Year warranty