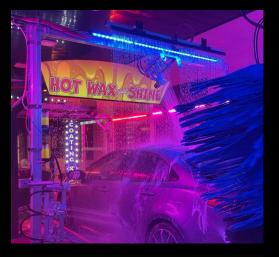

### LIGHITNG CONTROL SYSTEM

- Created an unrivaled customer experience with the ultimate car wash light show
- Easily control all lighting functions via internet from your own device
- Completely synchronize all mood and arch effect lighting together for cohesive shows
- Built-in timer & dimming functionality
- Extensive pre-programmed light shows purpose built for the car wash environment
- Plug & play wiring system & simplified mounting hardware for simple installation
- Doubles as standard white lighting for use during maintenance and cleaning
- Access to holiday & special event programming to increase seasonal traffic
- Over-the-air software updates to add new features
- Simple integration & triggers to highlight wash packages & functions
- Dedicated full service support
- Multi-site management & user provisioning
- 3-Year hassle-free warranty