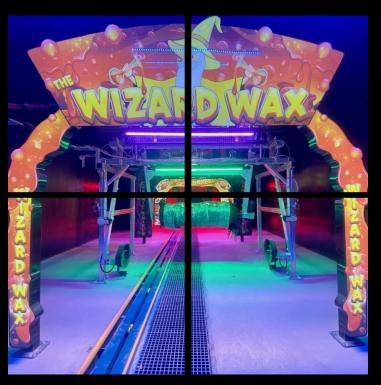

## IN-BAY AUTOMATIC & TUNNEL LIGHTING

- High output Up to 16,000 lumens per fixture
- IP68/IP69K High pressure wash-down rated
- 150 Lumens per watt
- Easy install Quick-connect wiring system
- Low-profile Easy to mount compact 1" round housing
- 5-Year warranty