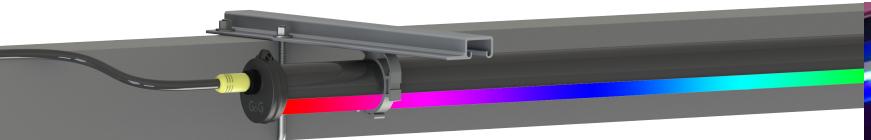

### **ARCH EFFECT LIGHTING**

- 250W high intensity scrolling colors Now 3x brighter than the original Rainbow Maxx!
- Built-in push button controller provides simplicity & reliability for ease of use
- Improved focused optics for lighting foam / rain curtains
- Over 20 pre-programmed color animations for dramatic light shows
- New modern housing is extremely lightweight & easy to install
- IP68 waterproof and chemical resistant housing is engineered for car washing

## HIGH POWER, SINGLE COLOR ARCH EFFECT LIGHTING

- 350W high power, single color arch light for intense color saturation
- Available in red, green, blue, cyan, purple, amber, yellow, and white
- 2" waterproof, chemical resistant housing with stainless steel arch mounting kit
- Linear optics for lighting foam / rain curtains

## IN-BAY AUTOMATIC & TUNNEL LIGHTING

- High output Up to 16,000 lumens per fixture
- IP68/IP69K High pressure wash-down rated
- 150 Lumens per watt
- Easy install Quick-connect wiring system
- Low-profile Easy to mount compact 1" round housing
- 5-Year warranty