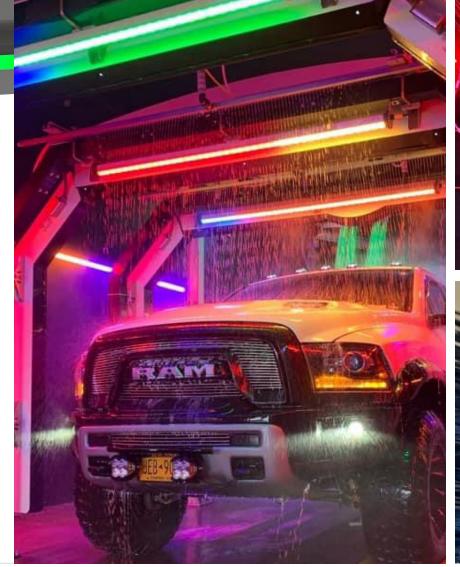

### **ARCH EFFECT LIGHTING**

- 250W high intensity scrolling colors Now 3x brighter than the original Rainbow Maxx!
- Built-in push button controller provides simplicity & reliability for ease of use
- Improved focused optics for lighting foam / rain curtains
- Over 20 pre-programmed color animations for dramatic light shows
- New modern housing is extremely lightweight & easy to install
- IP68 waterproof and chemical resistant housing is engineered for car washing

## HIGH POWER, SINGLE COLOR ARCH EFFECT LIGHTING

- 350W high power, single color arch light for intense color saturation
- Available in red, green, blue, cyan, purple, amber, yellow, and white
- 2" waterproof, chemical resistant housing with stainless steel arch mounting kit
- Linear optics for lighting foam / rain curtains

### **ARCH EFFECT LIGHTING**

Top Lighting

Immersive Lighting

- Crisp, bright colors Available in amber, red, green & blue
- High-intensity spot optics for vibrant results
- Easy install Quick-connect wiring & 1" low-profile design
- Top lighting Budget friendly, results driven
- Immersive lighting Flood the car with light