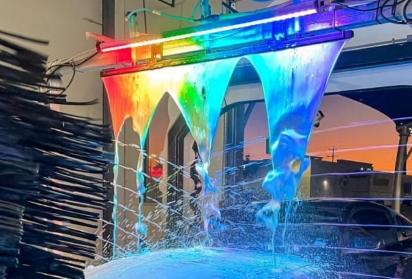

#### **FULL SPECTRUM**

### **ARCH EFFECT LIGHTING**

- 250W high intensity scrolling colors Now 3x brighter than the original Rainbow Maxx!
- Built-in push button controller provides simplicity & reliability for ease of use
- Improved focused optics for lighting foam / rain curtains
- Over 20 pre-programmed color animations for dramatic light shows
- New modern housing is extremely lightweight & easy to install
- IP68 waterproof and chemical resistant housing is engineered for car washing