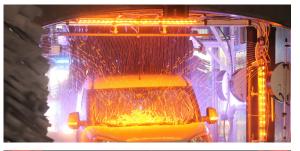

### **ARCH EFFECT LIGHTING**

- 250W high intensity scrolling colors Now 3x brighter than the original Rainbow Maxx!
- Built-in push button controller provides simplicity & reliability for ease of use
- Improved focused optics for lighting foam / rain curtains
- Over 20 pre-programmed color animations for dramatic light shows
- New modern housing is extremely lightweight & easy to install
- IP68 waterproof and chemical resistant housing is engineered for car washing