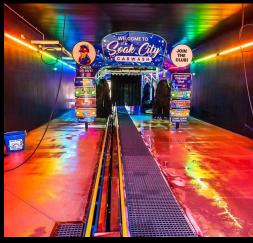

### LIGHITNG CONTROL SYSTEM

- Created an unrivaled customer experience with the ultimate car wash light show
- Easily control all lighting functions via internet from your own device
- Completely synchronize all mood and arch effect lighting together for cohesive shows
- Built-in timer & dimming functionality
- Extensive pre-programmed light shows purpose built for the car wash environment
- Plug & play wiring system & simplified mounting hardware for simple installation
- Doubles as standard white lighting for use during maintenance and cleaning
- Access to holiday & special event programming to increase seasonal traffic
- Over-the-air software updates to add new features
- Simple integration & triggers to highlight wash packages & functions
- Dedicated full service support
- Multi-site management & user provisioning
- 3-Year hassle-free warranty

### **ARCH EFFECT LIGHTING**

- 250W high intensity scrolling colors Now 3x brighter than the original Rainbow Maxx!
- Built-in push button controller provides simplicity & reliability for ease of use
- Improved focused optics for lighting foam / rain curtains
- Over 20 pre-programmed color animations for dramatic light shows
- New modern housing is extremely lightweight & easy to install
- IP68 waterproof and chemical resistant housing is engineered for car washing